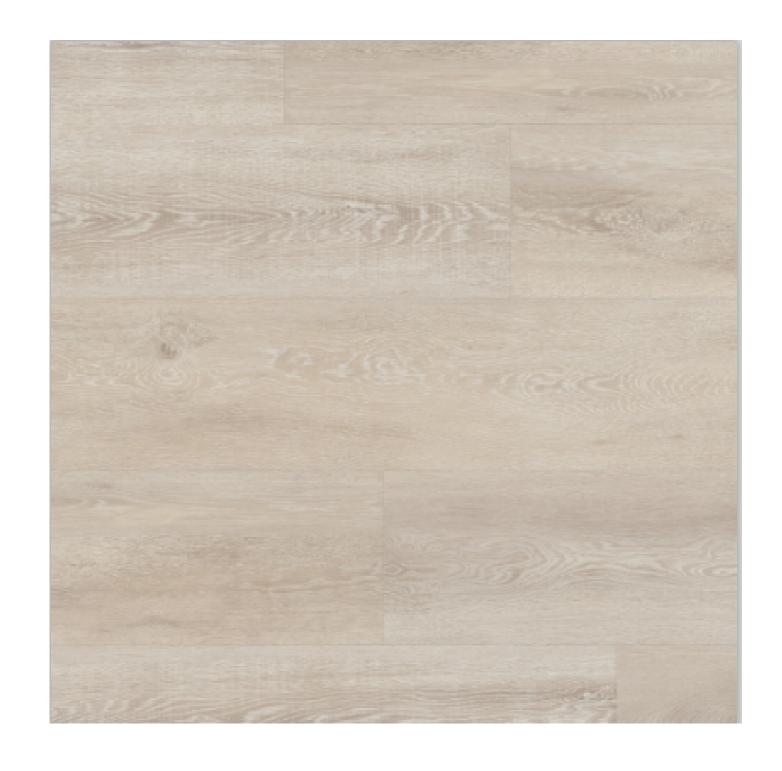

the room and held in place by its friction grip backing. The pliable nature of Palio LooseLay means it is easy to score and snap to size. A great choice for those who wish to swap out their floor frequently, playrooms and rental properties where damages can occur, it's easy to change a plank or tile without taking up the whole floor. A tackifier is recommended for thresholds and rooms greater than 16m2 to provide extra grip to the subfloor.

Tackifier dries clear within between 30-60 minutes, allowing for incredibly efficient installation even over large areas.



All of the ranges pictured are kept in stock at our Killingworth Warehouse.



### CONTENTS

Wood Plank 01-07

Tile Look 08-10



### Linosa





#### Sicilia





#### Tavolara





## Lampione





## Budeli





### Palmaria





#### Torcello





#### Vulcano

The Looselay Tile is sold in packs of 3.05m<sup>2</sup> Each Tile comes as 610x500





### Nisida



The Looselay Tile is sold in packs of 3.05m<sup>2</sup> Each Tile comes as 610x500



## Tino

The Looselay Tile is sold in packs of 3.05m<sup>2</sup> Each Tile comes as 610x500