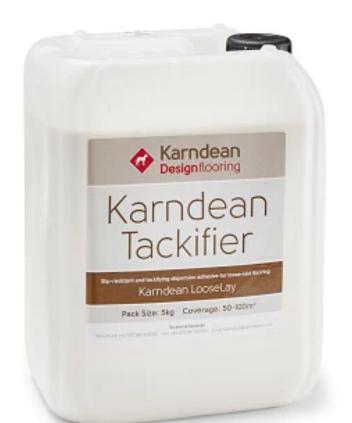

# WHY CHOOSE LOOSELAY?

Palio LooseLay offers a quick fitting installation method of a LVT floor available in wood and stone designs. The installation of Palio LooseLay is simple; planks and or tiles are placed in position tight to each other and the edge of the room and held in place by its friction grip backing. The pliable nature of Palio LooseLay means it is easy to score and snap to size. A great choice for those who wish to swap out their floor frequently, playrooms and rental properties where damages can occur, it's easy to change a plank or tile without taking up the whole floor. A tackifier is recommended for thresholds and rooms greater than 16m2 to provide extra grip to the subfloor.

Tackifier dries clear within between 30-60 minutes, allowing for incredibly efficient installation even over large areas.

All of the ranges pictured are kept in stock at our Killingworth Warehouse.