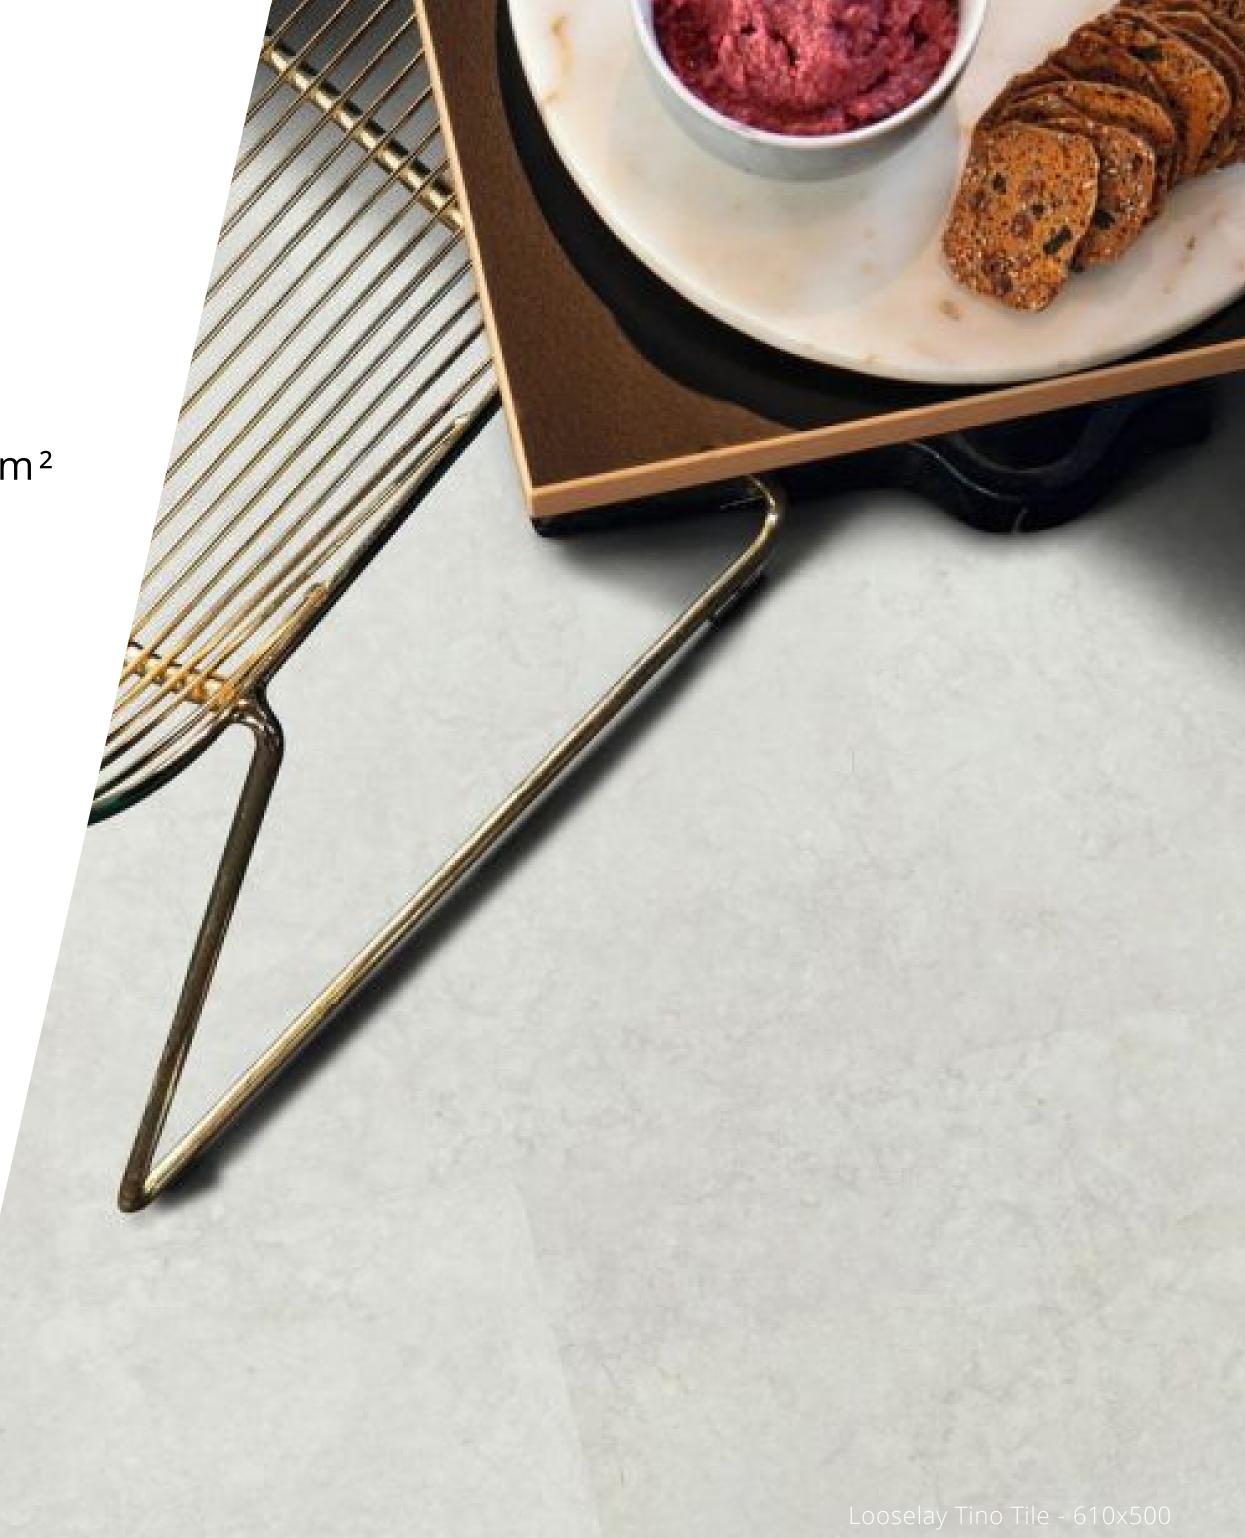

## Tino

The Looselay Tile is sold in packs of 3.05m<sup>2</sup> Each Tile comes as 610x500