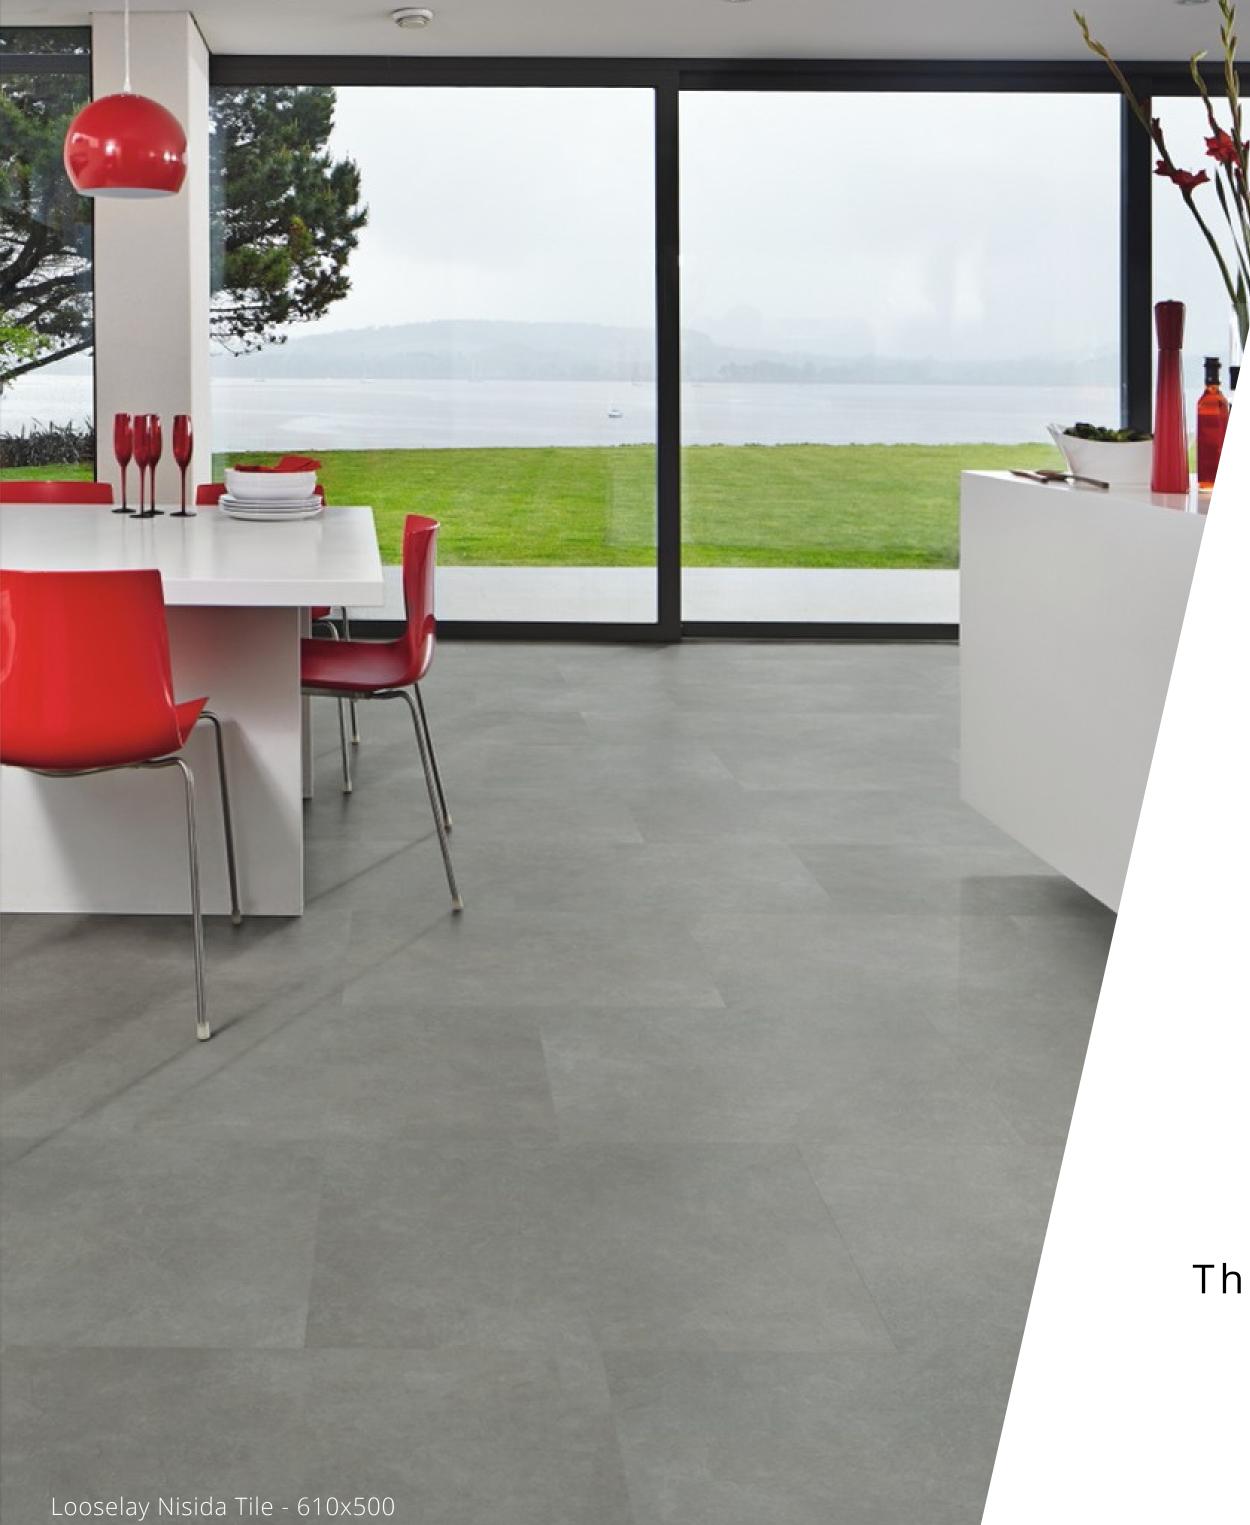

### Nisida

The Looselay Tile is sold in packs of 3.05m<sup>2</sup> Each Tile comes as 610x500