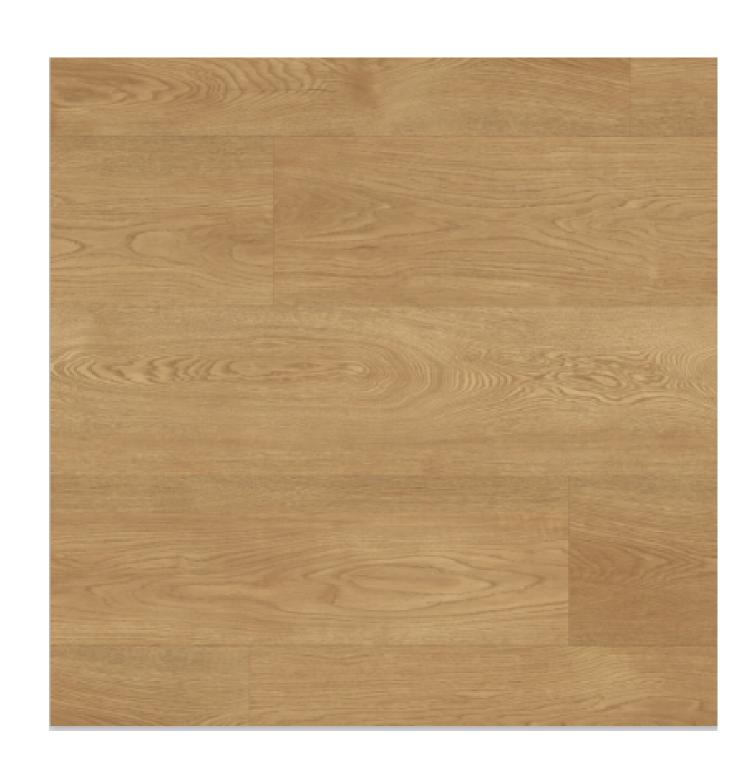

n place by its friction grip backing. The pliable nature of Palio LooseLay means it is easy to score and snap to size. A great choice for those who wish to swap out their floor frequently, playrooms and rental properties where damages can occur, it's easy to change a plank or tile without taking up the whole floor. A tackifier is recommended for thresholds and rooms greater than 16m2 to provide extra grip to the subfloor.

Tackifier dries clear within between 30-60 minutes, allowing for incredibly efficient installation even over large areas.



All of the ranges pictured are kept in stock at our Killingworth Warehouse.



### CONTENTS

Wood Plank 01-07

Tile Look 08-10



### Linosa





#### Sicilia





#### Tavolara





## Lampione





## Budeli





### Palmaria





#### Torcello





#### Vulcano

The Looselay Tile is sold in packs of 3.05m<sup>2</sup> Each Tile comes as 610x500





### Nisida



The Looselay Tile is sold in packs of 3.05m<sup>2</sup> Each Tile comes as 610x500



## Tino

The Looselay Tile is sold in packs of 3.05m<sup>2</sup> Each Tile comes as 610x500