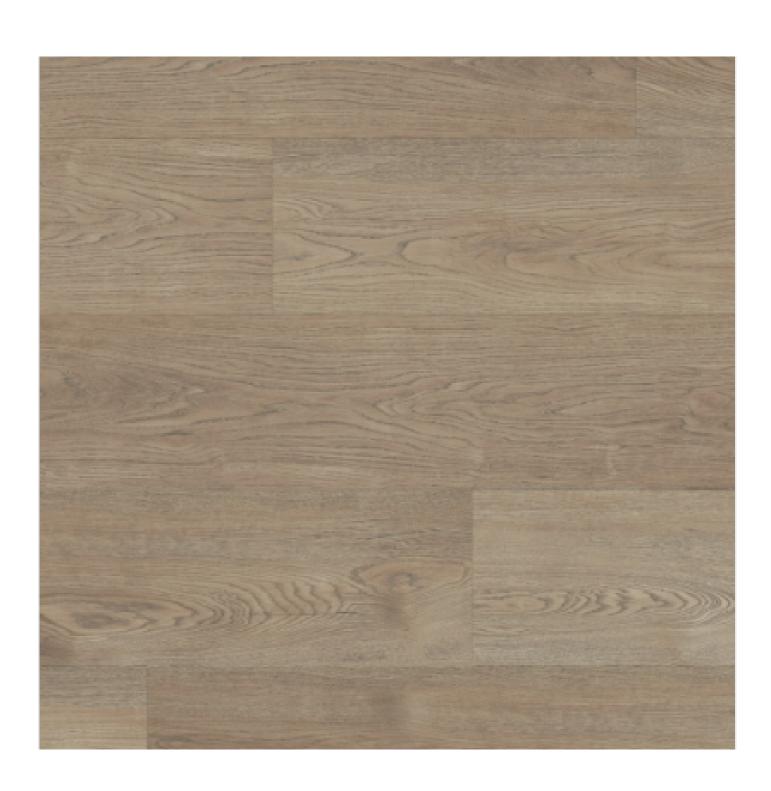

r and the edge of the room and held in place by its friction grip backing. The pliable nature of Palio LooseLay means it is easy to score and snap to size. A great choice for those who wish to swap out their floor frequently, playrooms and rental properties where damages can occur, it's easy to change a plank or tile without taking up the whole floor. A tackifier is recommended for thresholds and rooms greater than 16m2 to provide extra grip to the subfloor.

Tackifier dries clear within between 30-60 minutes, allowing for incredibly efficient installation even over large areas.



All of the ranges pictured are kept in stock at our Killingworth Warehouse.



### CONTENTS

Wood Plank 01-07

Tile Look 08-10



### Linosa





#### Sicilia





#### Tavolara





## Lampione





## Budeli





### Palmaria





#### Torcello





#### Vulcano

The Looselay Tile is sold in packs of 3.05m<sup>2</sup> Each Tile comes as 610x500





### Nisida



The Looselay Tile is sold in packs of 3.05m<sup>2</sup> Each Tile comes as 610x500



## Tino

The Looselay Tile is sold in packs of 3.05m<sup>2</sup> Each Tile comes as 610x500