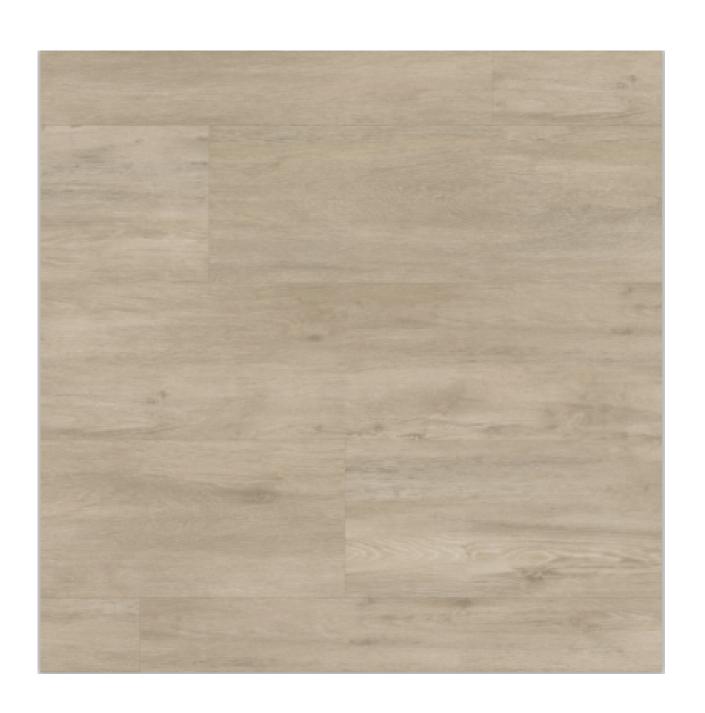

ht to each other and the edge of the room and held in place by its friction grip backing. The pliable nature of Palio LooseLay means it is easy to score and snap to size. A great choice for those who wish to swap out their floor frequently, playrooms and rental properties where damages can occur, it's easy to change a plank or tile without taking up the whole floor. A tackifier is recommended for thresholds and rooms greater than 16m2 to provide extra grip to the subfloor.

Tackifier dries clear within between 30-60 minutes, allowing for incredibly efficient installation even over large areas.



All of the ranges pictured are kept in stock at our Killingworth Warehouse.



### CONTENTS

Wood Plank 01-07

Tile Look 08-10



### Linosa





#### Sicilia





#### Tavolara





## Lampione





## Budeli





### Palmaria





#### Torcello





#### Vulcano

The Looselay Tile is sold in packs of 3.05m<sup>2</sup> Each Tile comes as 610x500





### Nisida



The Looselay Tile is sold in packs of 3.05m<sup>2</sup> Each Tile comes as 610x500



## Tino

The Looselay Tile is sold in packs of 3.05m<sup>2</sup> Each Tile comes as 610x500