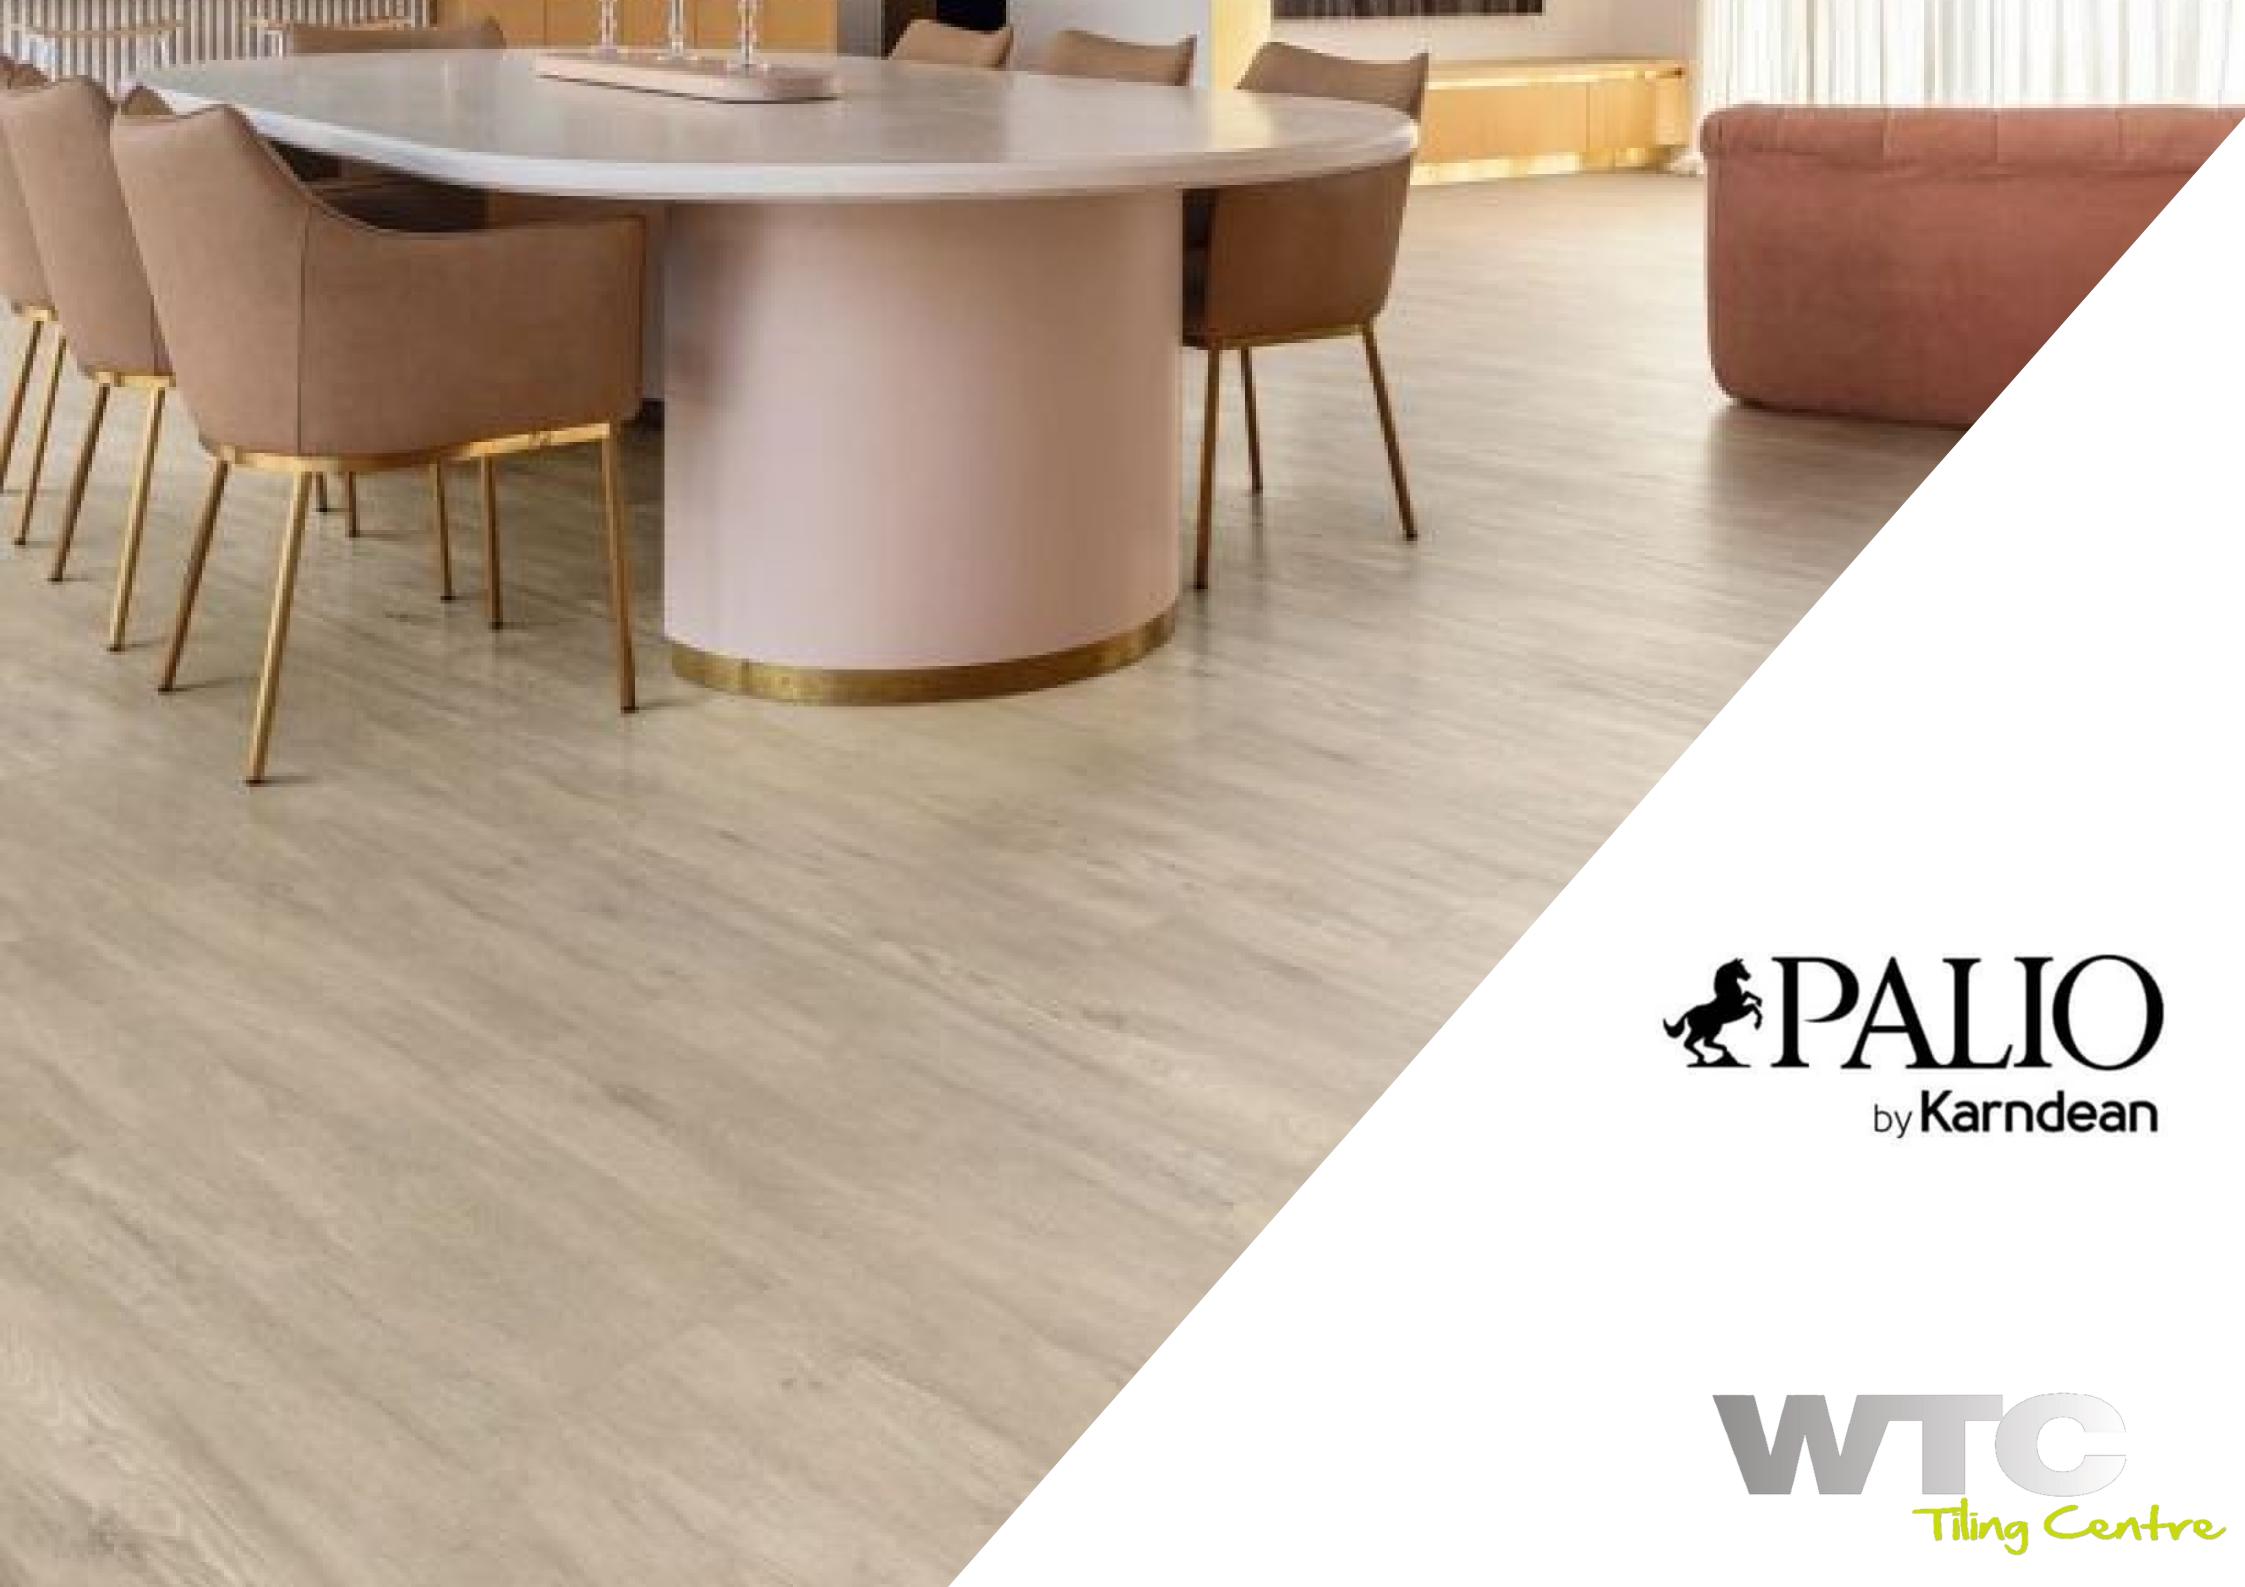

# WHY CHOOSE LOOSELAY?

Palio LooseLay offers a quick fitting installation method of a LVT floor available in wood and stone designs. The installation of Palio LooseLay is simple; planks and or tiles are placed in position tight to each other and the edge of the room and held in place by its friction grip backing. The pliable nature of Palio LooseLay means it is easy to score and snap to size. A great choice for those who wish to swap out their floor frequently, playrooms and rental properties where damages can occur, it's easy to change a plank or tile without taking up the whole floor. A tackifier is recommended for thresholds and rooms greater than 16m2 to provide extra grip to the subfloor.