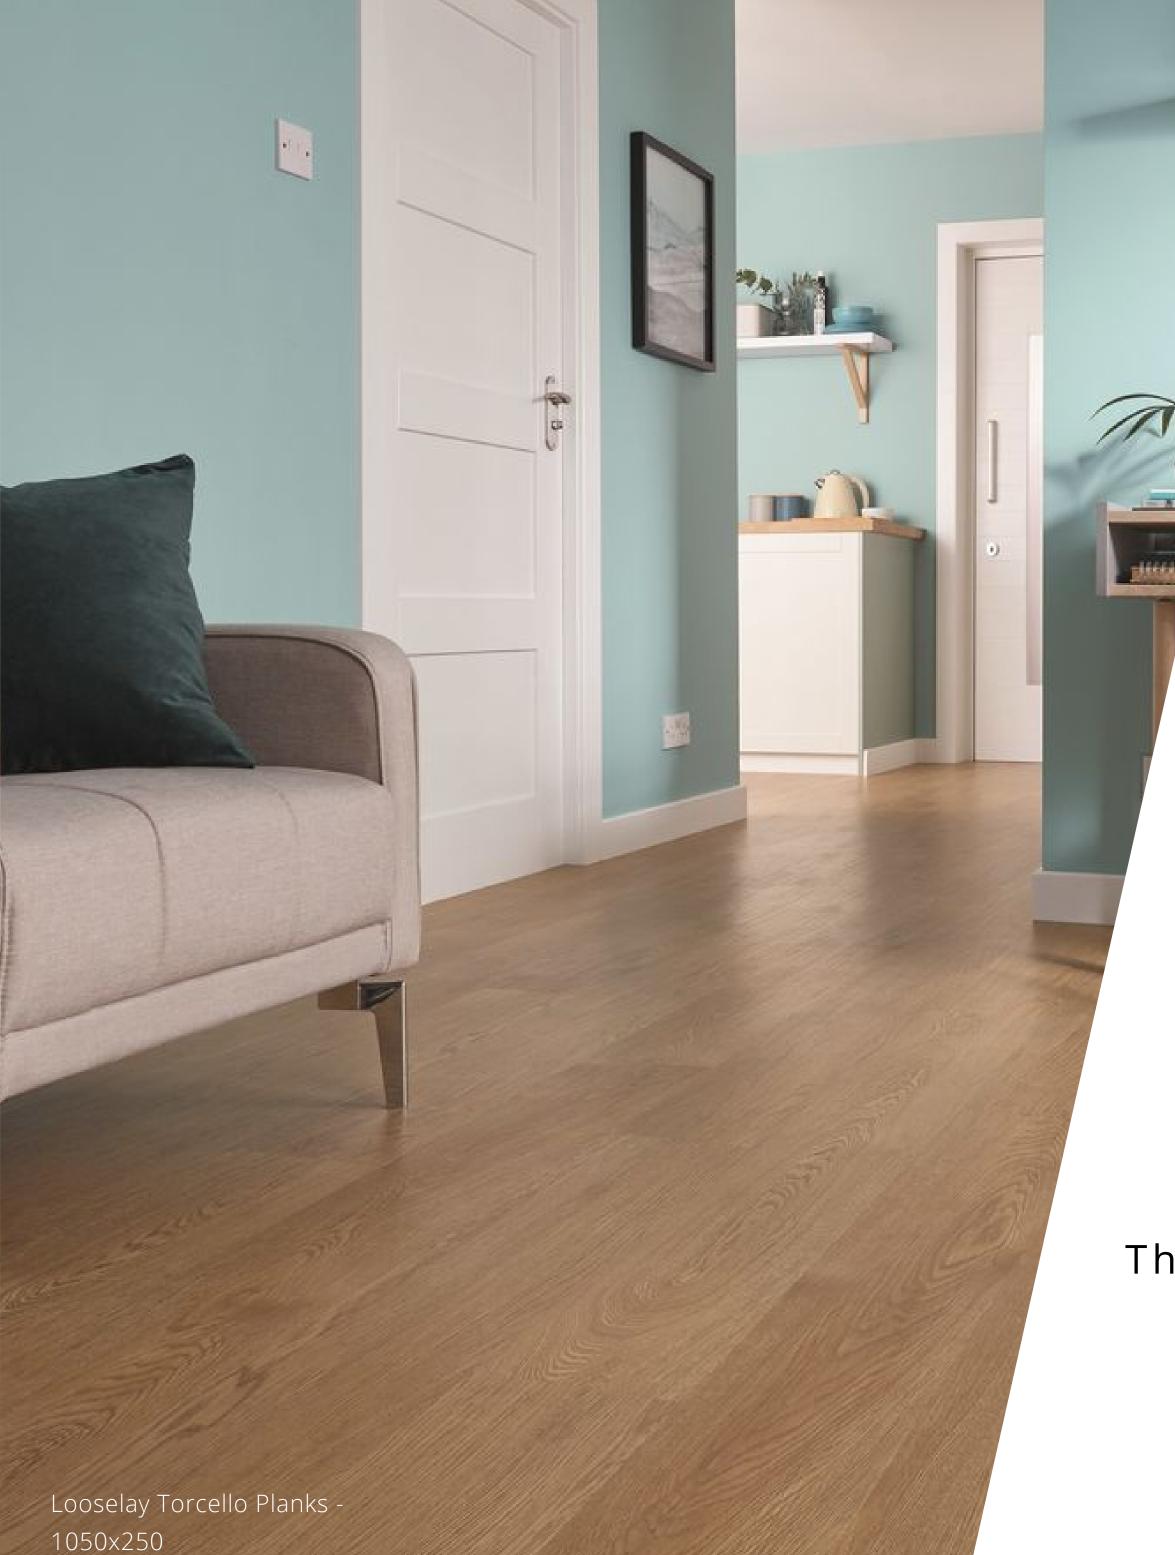

place by its friction grip backing. The pliable nature of Palio LooseLay means it is easy to score and snap to size. A great choice for those who wish to swap out their floor frequently, playrooms and rental properties where damages can occur, it's easy to change a plank or tile without taking up the whole floor. A tackifier is recommended for thresholds and rooms greater than 16m2 to provide extra grip to the subfloor.

Tackifier dries clear within between 30-60 minutes, allowing for incredibly efficient installation even over large areas.



All of the ranges pictured are kept in stock at our Killingworth Warehouse.



### CONTENTS

Wood Plank 01-07

Tile Look 08-10



### Linosa





#### Sicilia





#### Tavolara





## Lampione





## Budeli





### Palmaria





#### Torcello





#### Vulcano

The Looselay Tile is sold in packs of 3.05m<sup>2</sup> Each Tile comes as 610x500





### Nisida



The Looselay Tile is sold in packs of 3.05m<sup>2</sup> Each Tile comes as 610x500



## Tino

The Looselay Tile is sold in packs of 3.05m<sup>2</sup> Each Tile comes as 610x500