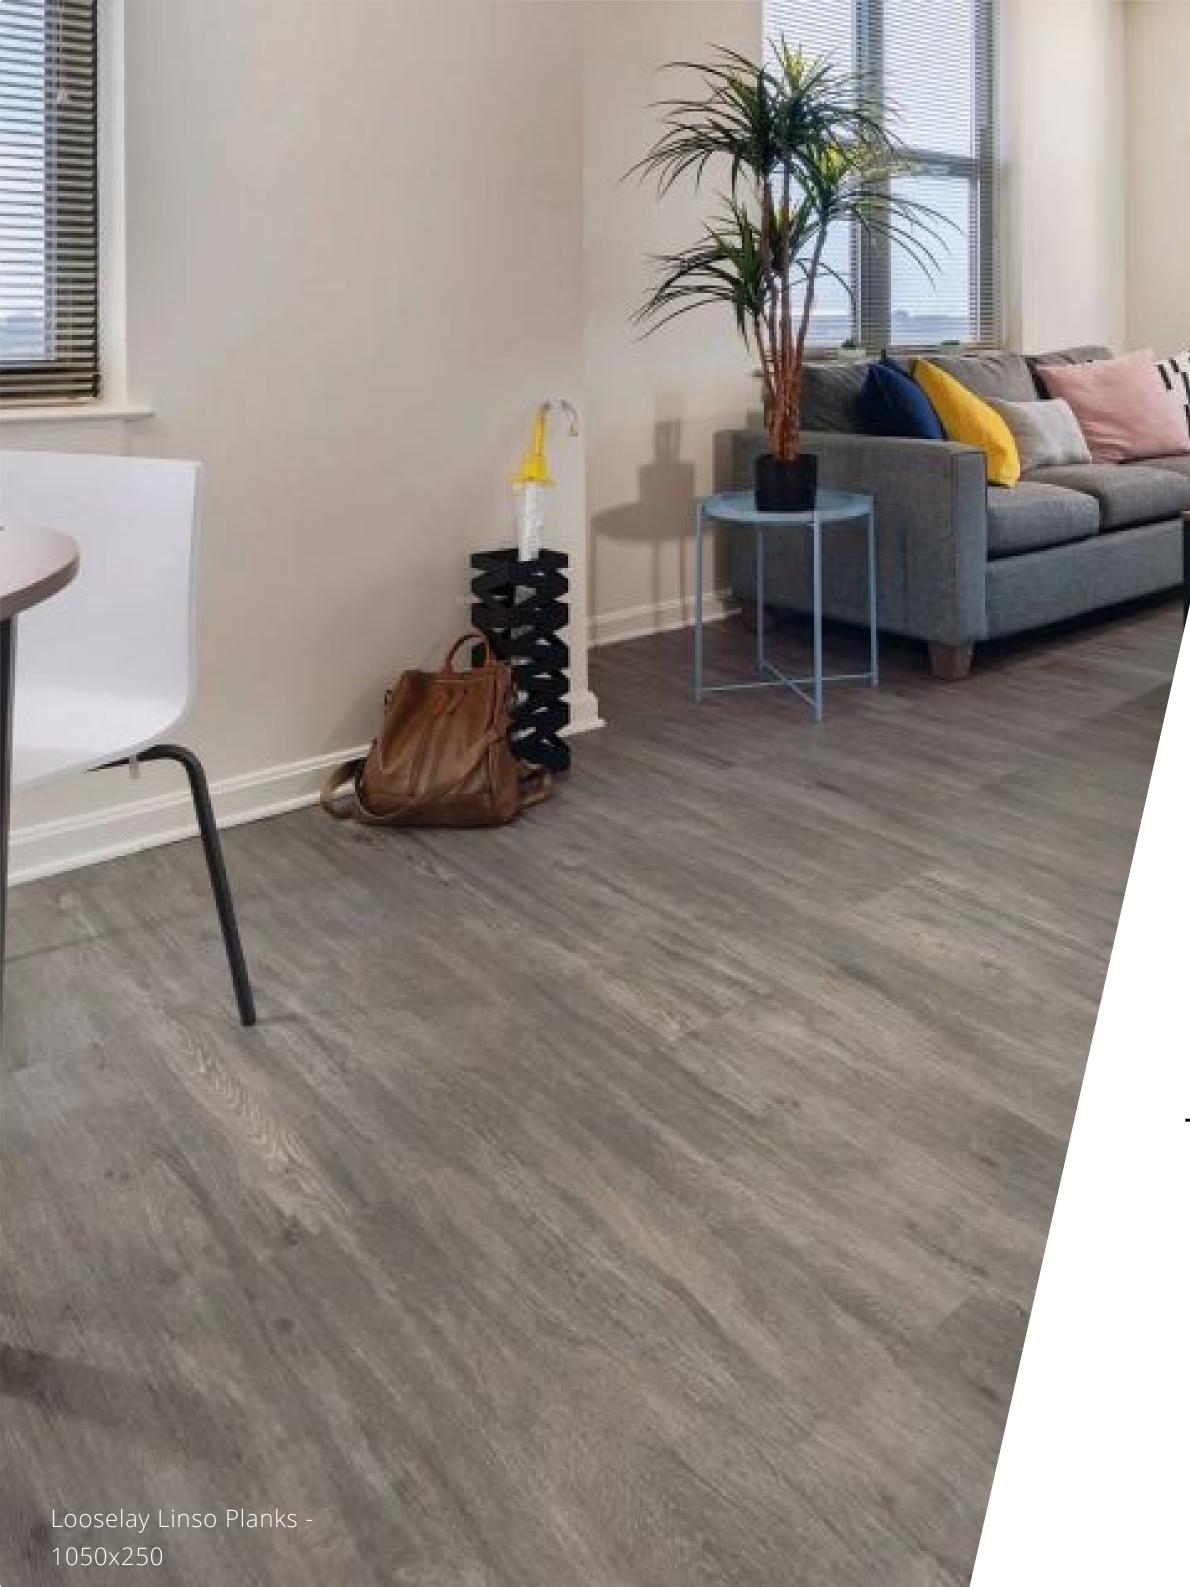

mple; planks and or tiles are placed in position tight to each other and the edge of the room and held in place by its friction grip backing. The pliable nature of Palio LooseLay means it is easy to score and snap to size. A great choice for those who wish to swap out their floor frequently, playrooms and rental properties where damages can occur, it's easy to change a plank or tile without taking up the whole floor. A tackifier is recommended for thresholds and rooms greater than 16m2 to provide extra grip to the subfloor.

Tackifier dries clear within between 30-60 minutes, allowing for incredibly efficient installation even over large areas.



All of the ranges pictured are kept in stock at our Killingworth Warehouse.



### CONTENTS

Wood Plank 01-07

Tile Look 08-10



### Linosa





#### Sicilia





#### Tavolara





## Lampione





## Budeli





### Palmaria





#### Torcello





#### Vulcano

The Looselay Tile is sold in packs of 3.05m<sup>2</sup> Each Tile comes as 610x500





### Nisida



The Looselay Tile is sold in packs of 3.05m<sup>2</sup> Each Tile comes as 610x500



## Tino

The Looselay Tile is sold in packs of 3.05m<sup>2</sup> Each Tile comes as 610x500