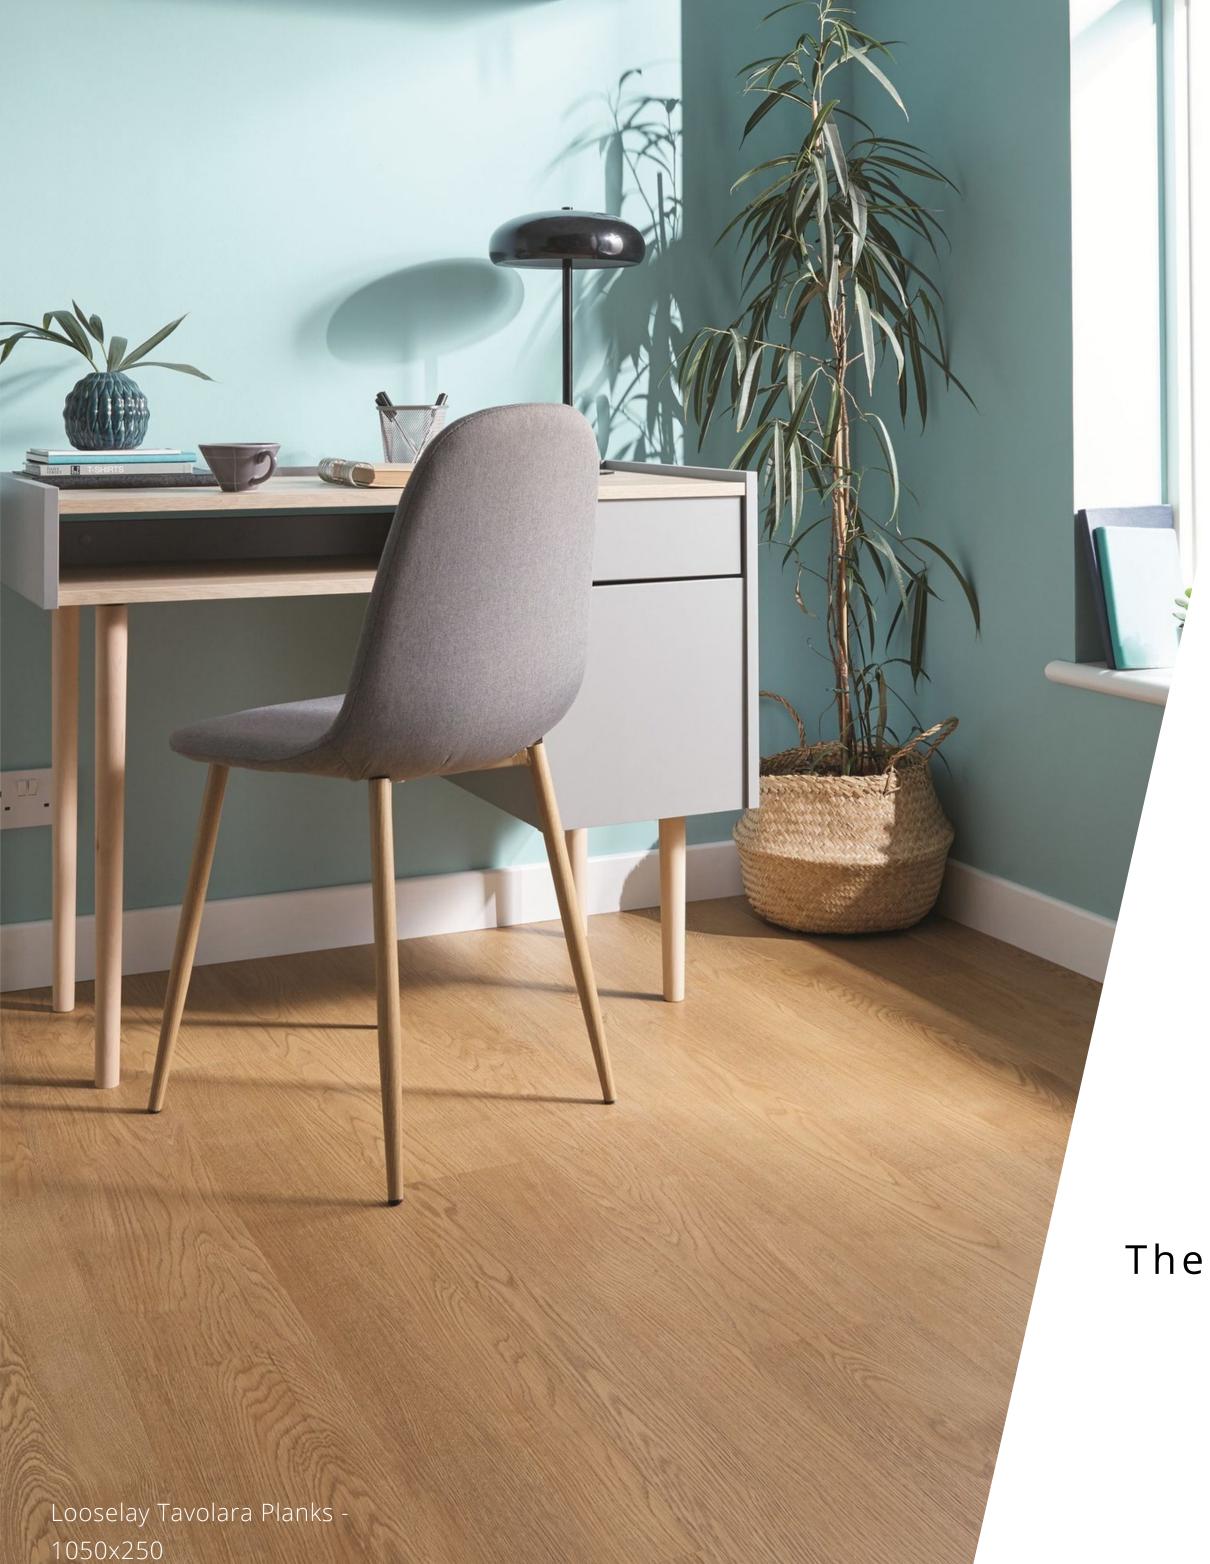

in position tight to each other and the edge of the room and held in place by its friction grip backing. The pliable nature of Palio LooseLay means it is easy to score and snap to size. A great choice for those who wish to swap out their floor frequently, playrooms and rental properties where damages can occur, it's easy to change a plank or tile without taking up the whole floor. A tackifier is recommended for thresholds and rooms greater than 16m2 to provide extra grip to the subfloor.

Tackifier dries clear within between 30-60 minutes, allowing for incredibly efficient installation even over large areas.



All of the ranges pictured are kept in stock at our Killingworth Warehouse.



### CONTENTS

Wood Plank 01-07

Tile Look 08-10



### Linosa





#### Sicilia





#### Tavolara





## Lampione





## Budeli





### Palmaria





#### Torcello





#### Vulcano

The Looselay Tile is sold in packs of 3.05m<sup>2</sup> Each Tile comes as 610x500





### Nisida



The Looselay Tile is sold in packs of 3.05m<sup>2</sup> Each Tile comes as 610x500



## Tino

The Looselay Tile is sold in packs of 3.05m<sup>2</sup> Each Tile comes as 610x500