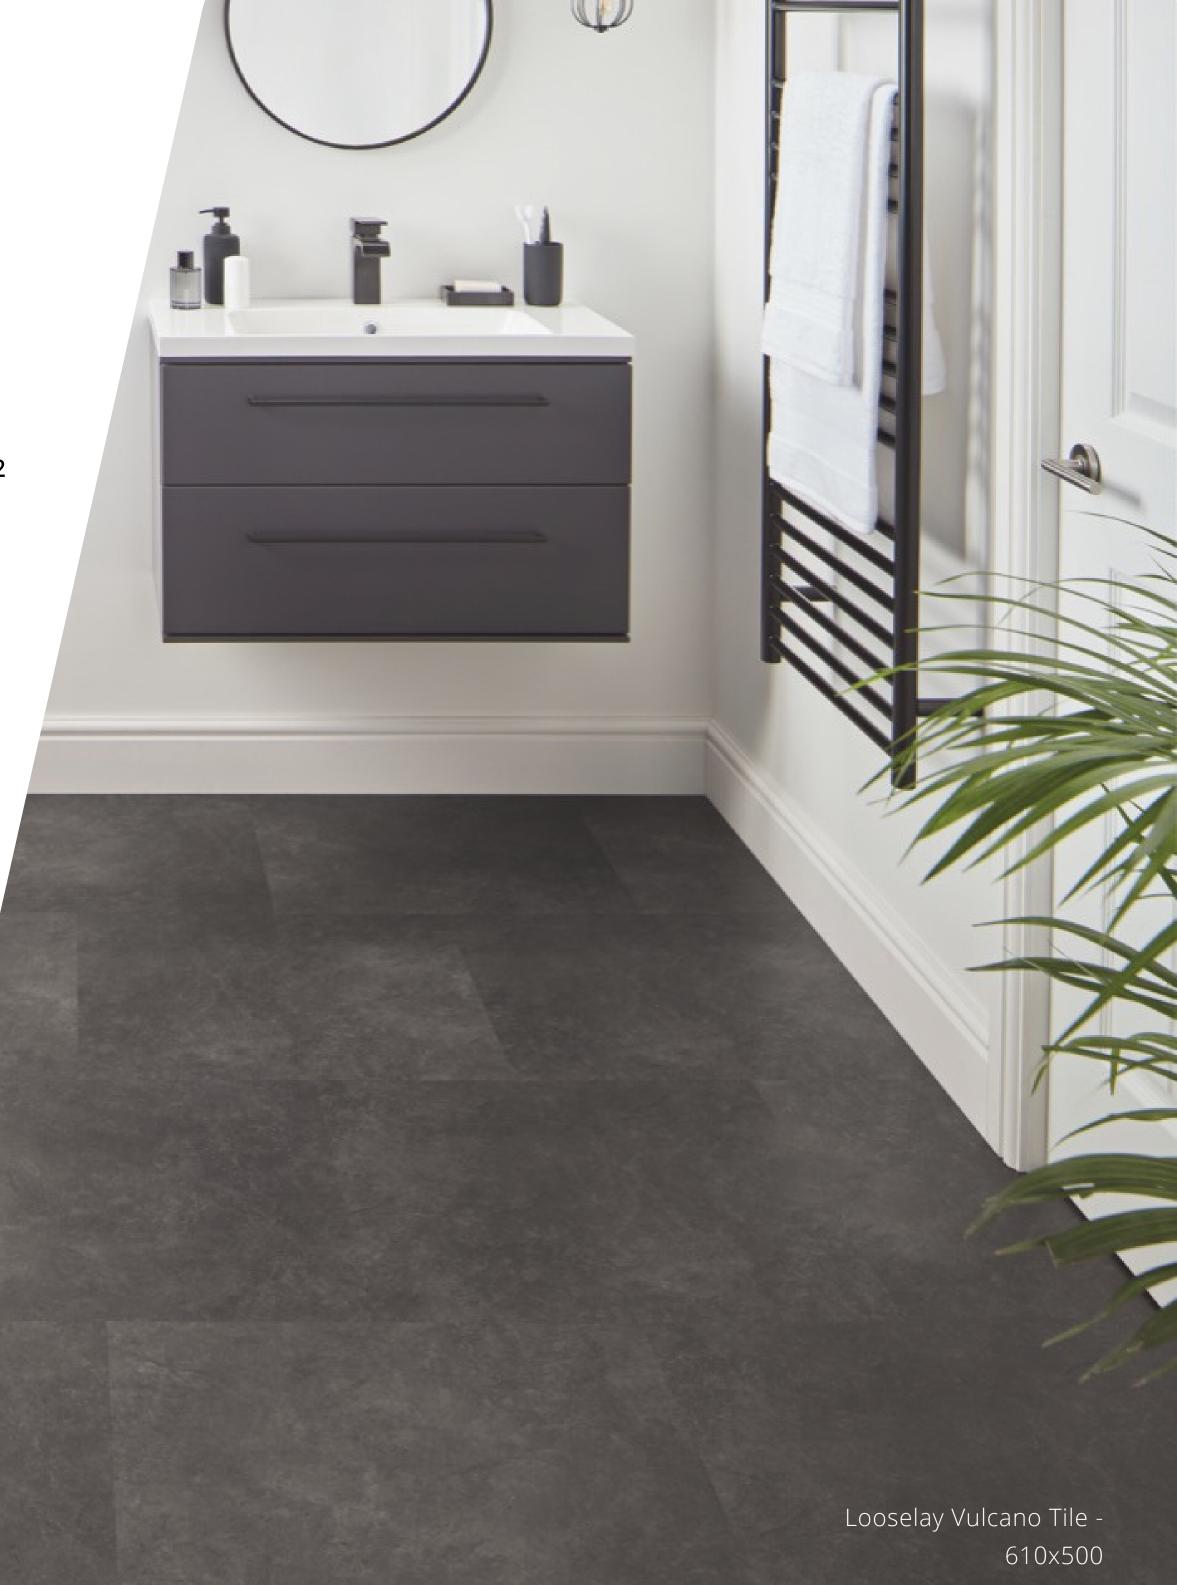

#### Vulcano

The Looselay Tile is sold in packs of 3.05m<sup>2</sup> Each Tile comes as 610x500