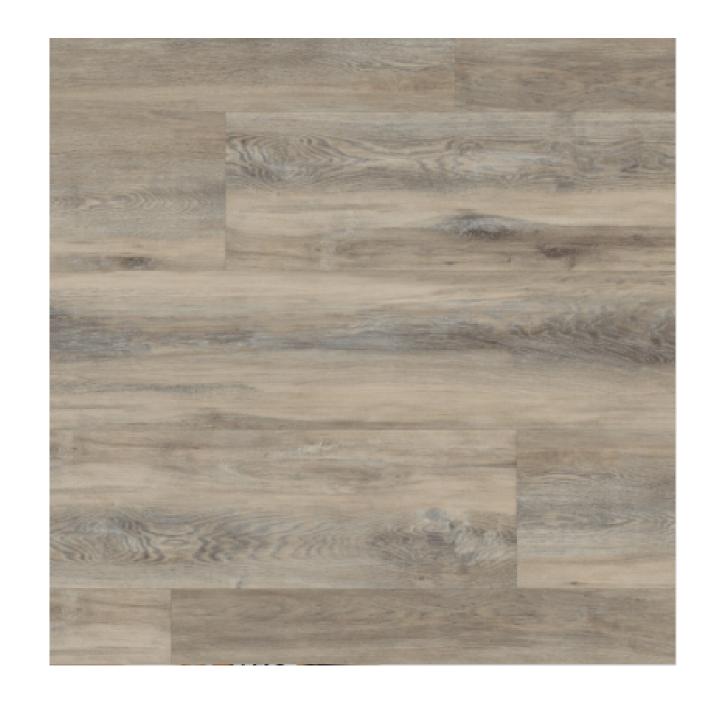

or tiles are placed in position tight to each other and the edge of the room and held in place by its friction grip backing. The pliable nature of Palio LooseLay means it is easy to score and snap to size. A great choice for those who wish to swap out their floor frequently, playrooms and rental properties where damages can occur, it's easy to change a plank or tile without taking up the whole floor. A tackifier is recommended for thresholds and rooms greater than 16m2 to provide extra grip to the subfloor.

Tackifier dries clear within between 30-60 minutes, allowing for incredibly efficient installation even over large areas.



All of the ranges pictured are kept in stock at our Killingworth Warehouse.



### CONTENTS

Wood Plank 01-07

Tile Look 08-10



### Linosa





#### Sicilia





#### Tavolara





## Lampione





## Budeli





### Palmaria





#### Torcello





#### Vulcano

The Looselay Tile is sold in packs of 3.05m<sup>2</sup> Each Tile comes as 610x500





### Nisida



The Looselay Tile is sold in packs of 3.05m<sup>2</sup> Each Tile comes as 610x500



## Tino

The Looselay Tile is sold in packs of 3.05m<sup>2</sup> Each Tile comes as 610x500