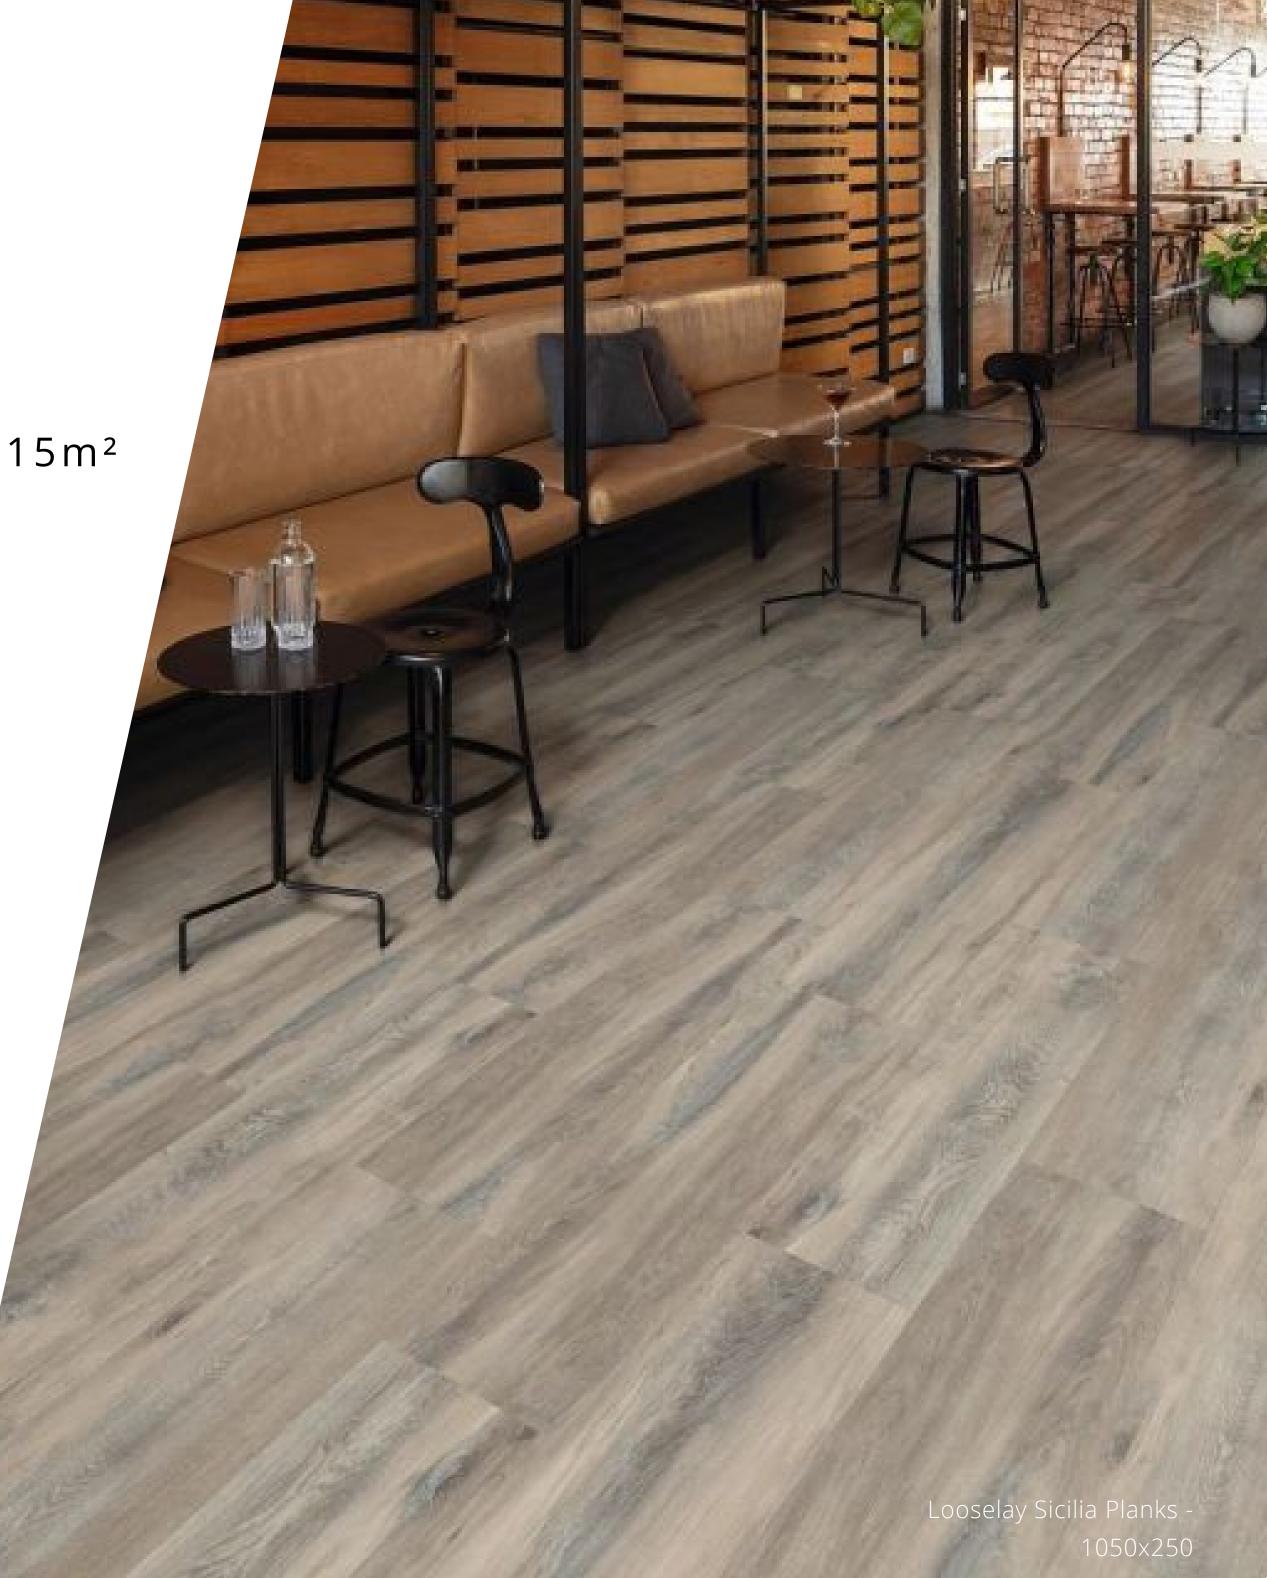

r tiles are placed in position tight to each other and the edge of the room and held in place by its friction grip backing. The pliable nature of Palio LooseLay means it is easy to score and snap to size. A great choice for those who wish to swap out their floor frequently, playrooms and rental properties where damages can occur, it's easy to change a plank or tile without taking up the whole floor. A tackifier is recommended for thresholds and rooms greater than 16m2 to provide extra grip to the subfloor.

Tackifier dries clear within between 30-60 minutes, allowing for incredibly efficient installation even over large areas.



All of the ranges pictured are kept in stock at our Killingworth Warehouse.



### CONTENTS

Wood Plank 01-07

Tile Look 08-10



### Linosa





#### Sicilia





#### Tavolara





## Lampione





## Budeli





### Palmaria





#### Torcello





#### Vulcano

The Looselay Tile is sold in packs of 3.05m<sup>2</sup> Each Tile comes as 610x500





### Nisida



The Looselay Tile is sold in packs of 3.05m<sup>2</sup> Each Tile comes as 610x500



## Tino

The Looselay Tile is sold in packs of 3.05m<sup>2</sup> Each Tile comes as 610x500