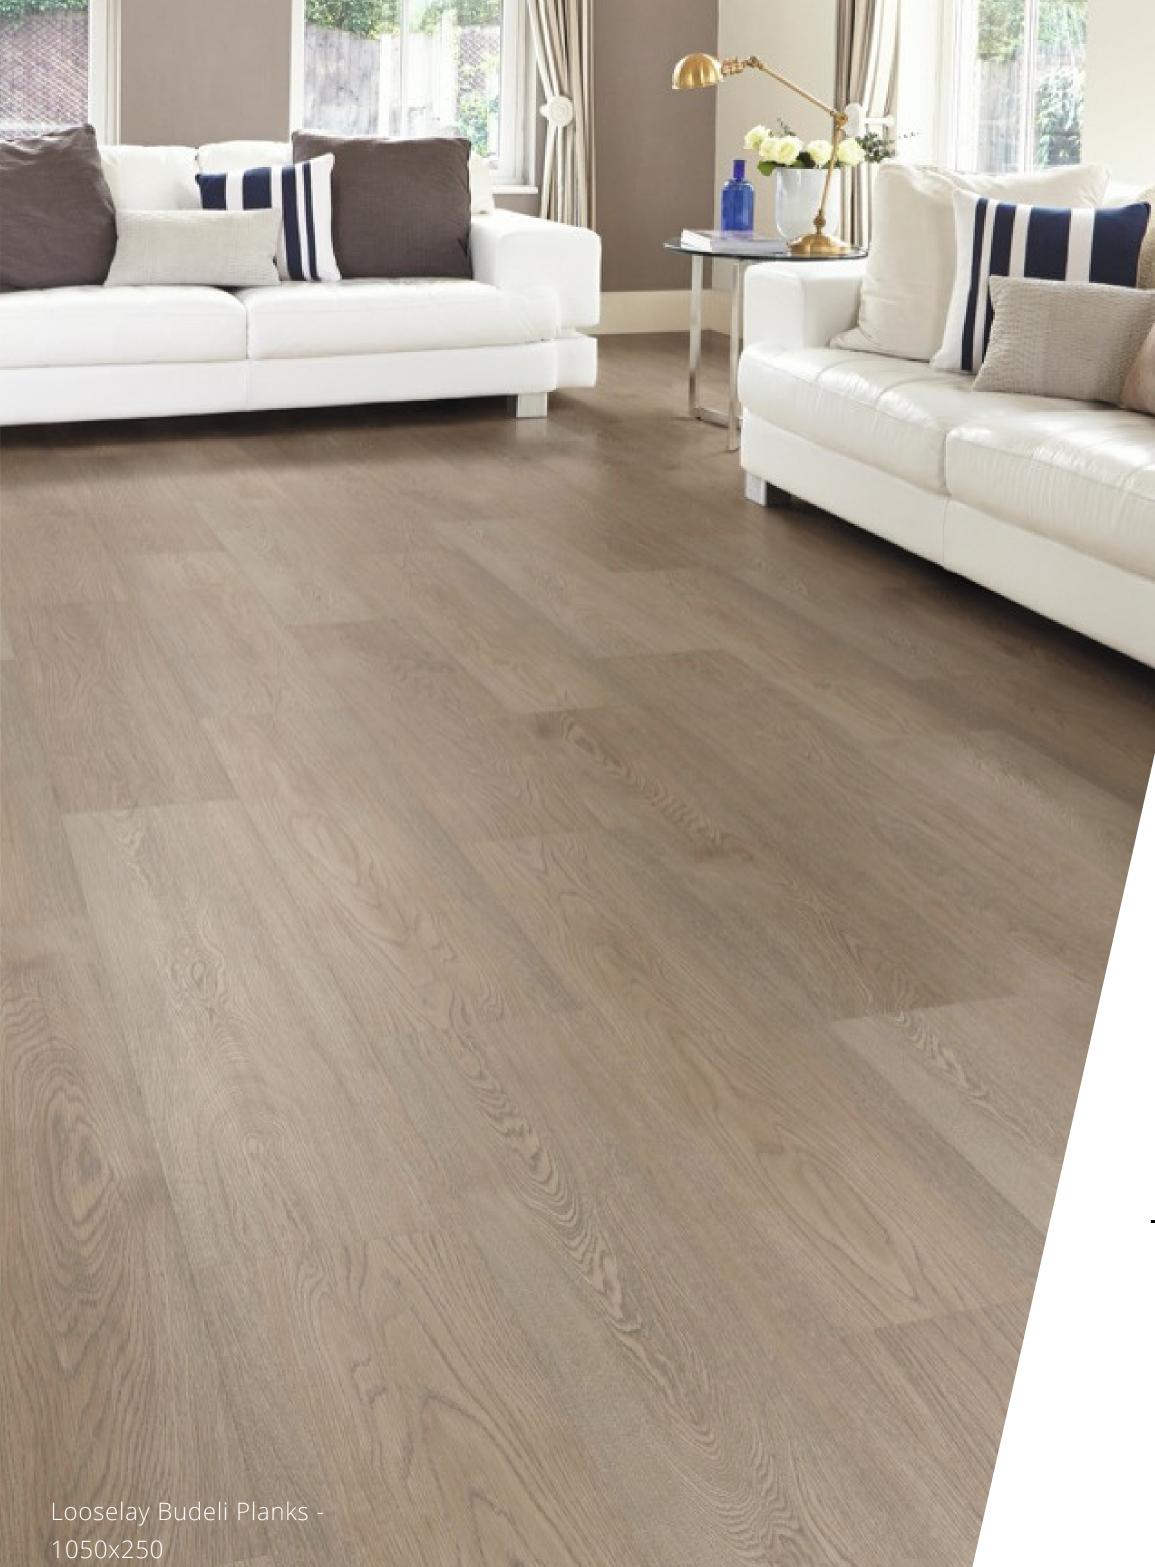

and the edge of the room and held in place by its friction grip backing. The pliable nature of Palio LooseLay means it is easy to score and snap to size. A great choice for those who wish to swap out their floor frequently, playrooms and rental properties where damages can occur, it's easy to change a plank or tile without taking up the whole floor. A tackifier is recommended for thresholds and rooms greater than 16m2 to provide extra grip to the subfloor.

Tackifier dries clear within between 30-60 minutes, allowing for incredibly efficient installation even over large areas.



All of the ranges pictured are kept in stock at our Killingworth Warehouse.



### CONTENTS

Wood Plank 01-07

Tile Look 08-10



### Linosa





#### Sicilia





#### Tavolara





## Lampione





## Budeli





### Palmaria





#### Torcello





#### Vulcano

The Looselay Tile is sold in packs of 3.05m<sup>2</sup> Each Tile comes as 610x500





### Nisida



The Looselay Tile is sold in packs of 3.05m<sup>2</sup> Each Tile comes as 610x500



## Tino

The Looselay Tile is sold in packs of 3.05m<sup>2</sup> Each Tile comes as 610x500