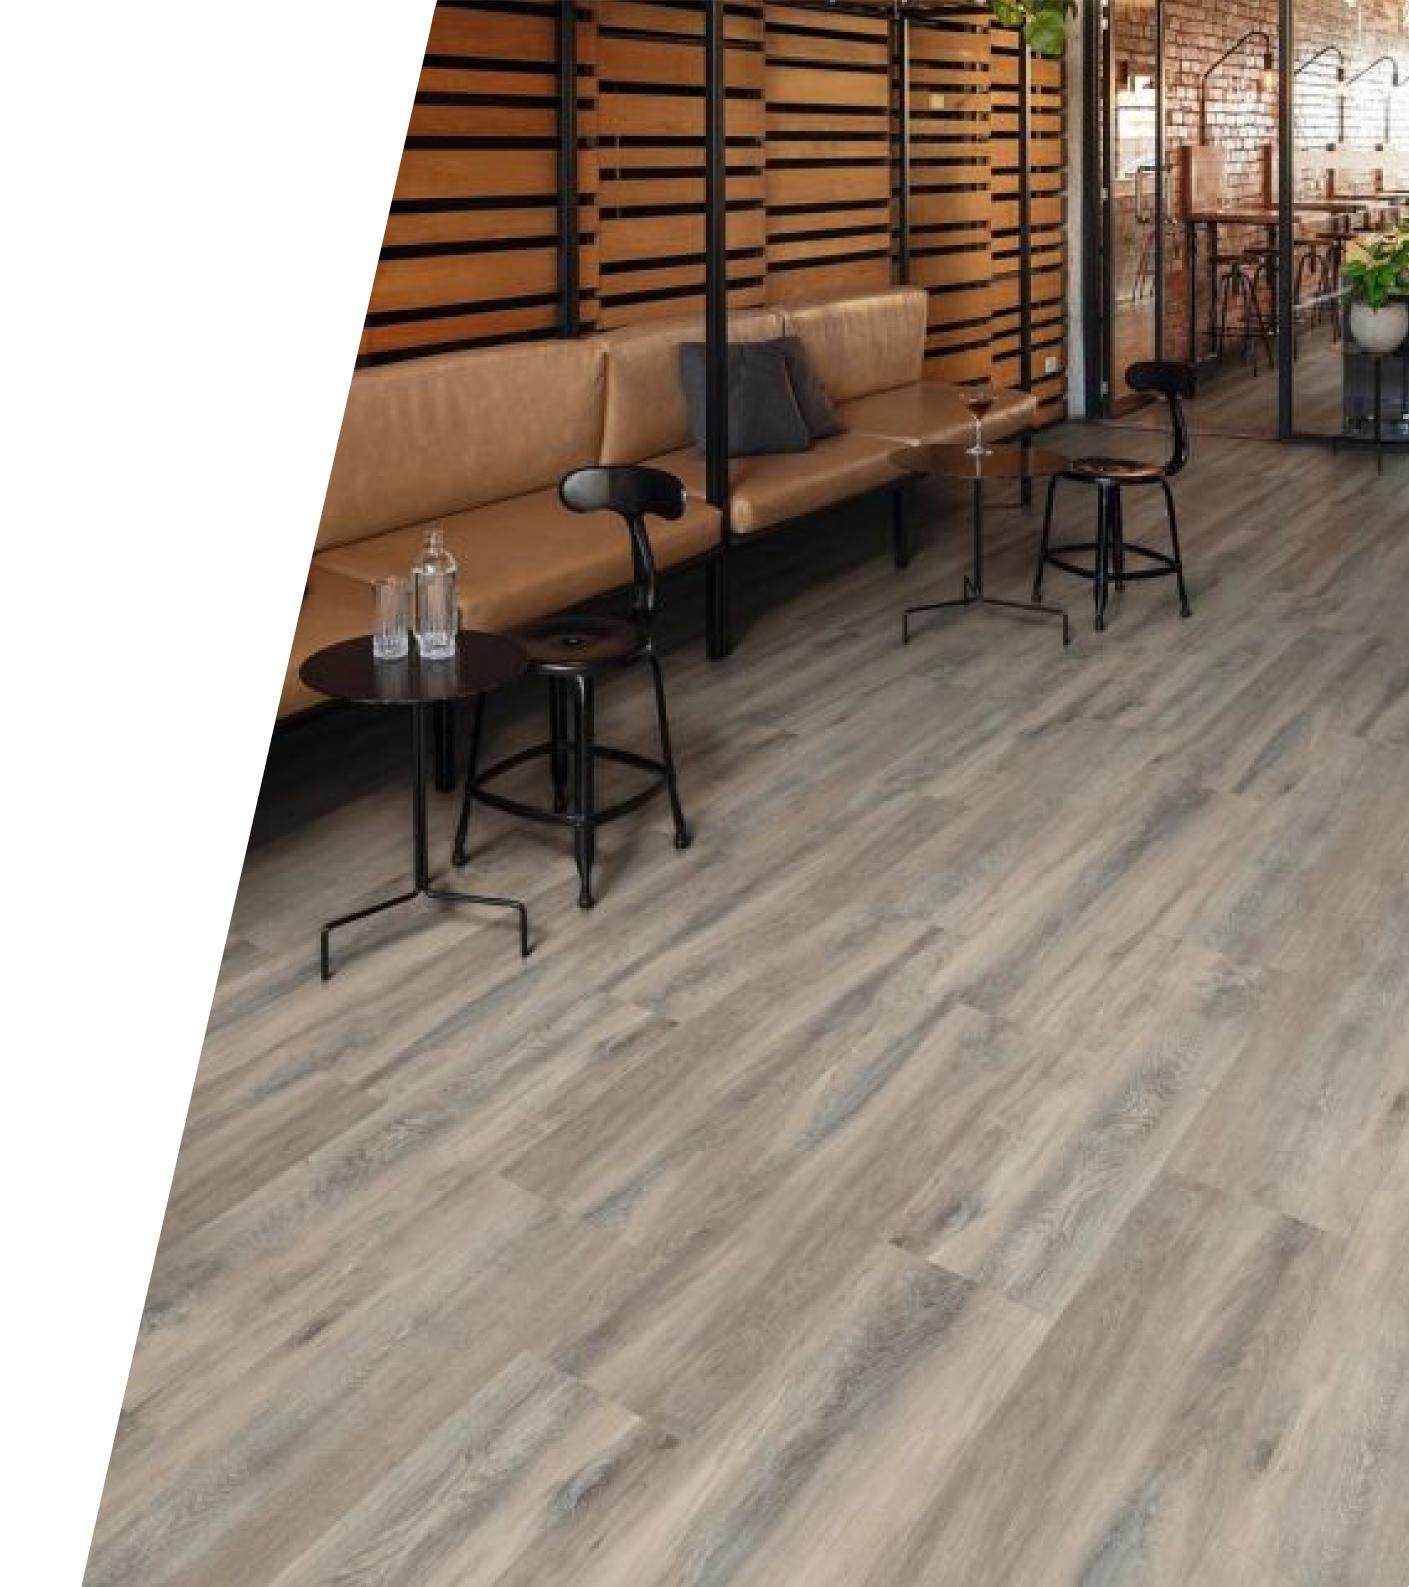

o LooseLay is simple; planks and or tiles are placed in position tight to each other and the edge of the room and held in place by its friction grip backing. The pliable nature of Palio LooseLay means it is easy to score and snap to size. A great choice for those who wish to swap out their floor frequently, playrooms and rental properties where damages can occur, it's easy to change a plank or tile without taking up the whole floor. A tackifier is recommended for thresholds and rooms greater than 16m2 to provide extra grip to the subfloor.

Tackifier dries clear within between 30-60 minutes, allowing for incredibly efficient installation even over large areas.



All of the ranges pictured are kept in stock at our Killingworth Warehouse.



### CONTENTS

Wood Plank 01-07

Tile Look 08-10



### Linosa





#### Sicilia





#### Tavolara





## Lampione





## Budeli





### Palmaria





#### Torcello





#### Vulcano

The Looselay Tile is sold in packs of 3.05m<sup>2</sup> Each Tile comes as 610x500





### Nisida



The Looselay Tile is sold in packs of 3.05m<sup>2</sup> Each Tile comes as 610x500



## Tino

The Looselay Tile is sold in packs of 3.05m<sup>2</sup> Each Tile comes as 610x500