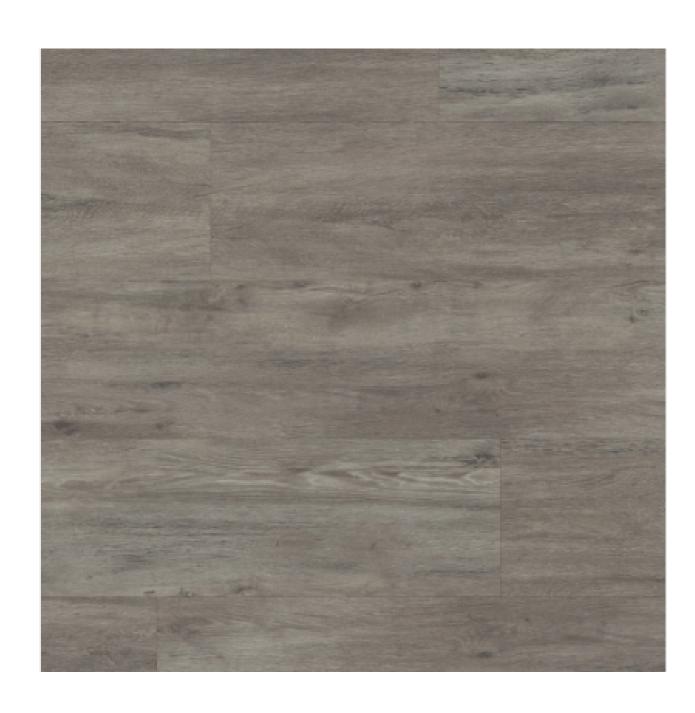

simple; planks and or tiles are placed in position tight to each other and the edge of the room and held in place by its friction grip backing. The pliable nature of Palio LooseLay means it is easy to score and snap to size. A great choice for those who wish to swap out their floor frequently, playrooms and rental properties where damages can occur, it's easy to change a plank or tile without taking up the whole floor. A tackifier is recommended for thresholds and rooms greater than 16m2 to provide extra grip to the subfloor.

Tackifier dries clear within between 30-60 minutes, allowing for incredibly efficient installation even over large areas.



All of the ranges pictured are kept in stock at our Killingworth Warehouse.



### CONTENTS

Wood Plank 01-07

Tile Look 08-10



### Linosa





#### Sicilia





#### Tavolara





## Lampione





## Budeli





### Palmaria





#### Torcello





#### Vulcano

The Looselay Tile is sold in packs of 3.05m<sup>2</sup> Each Tile comes as 610x500





### Nisida



The Looselay Tile is sold in packs of 3.05m<sup>2</sup> Each Tile comes as 610x500



## Tino

The Looselay Tile is sold in packs of 3.05m<sup>2</sup> Each Tile comes as 610x500