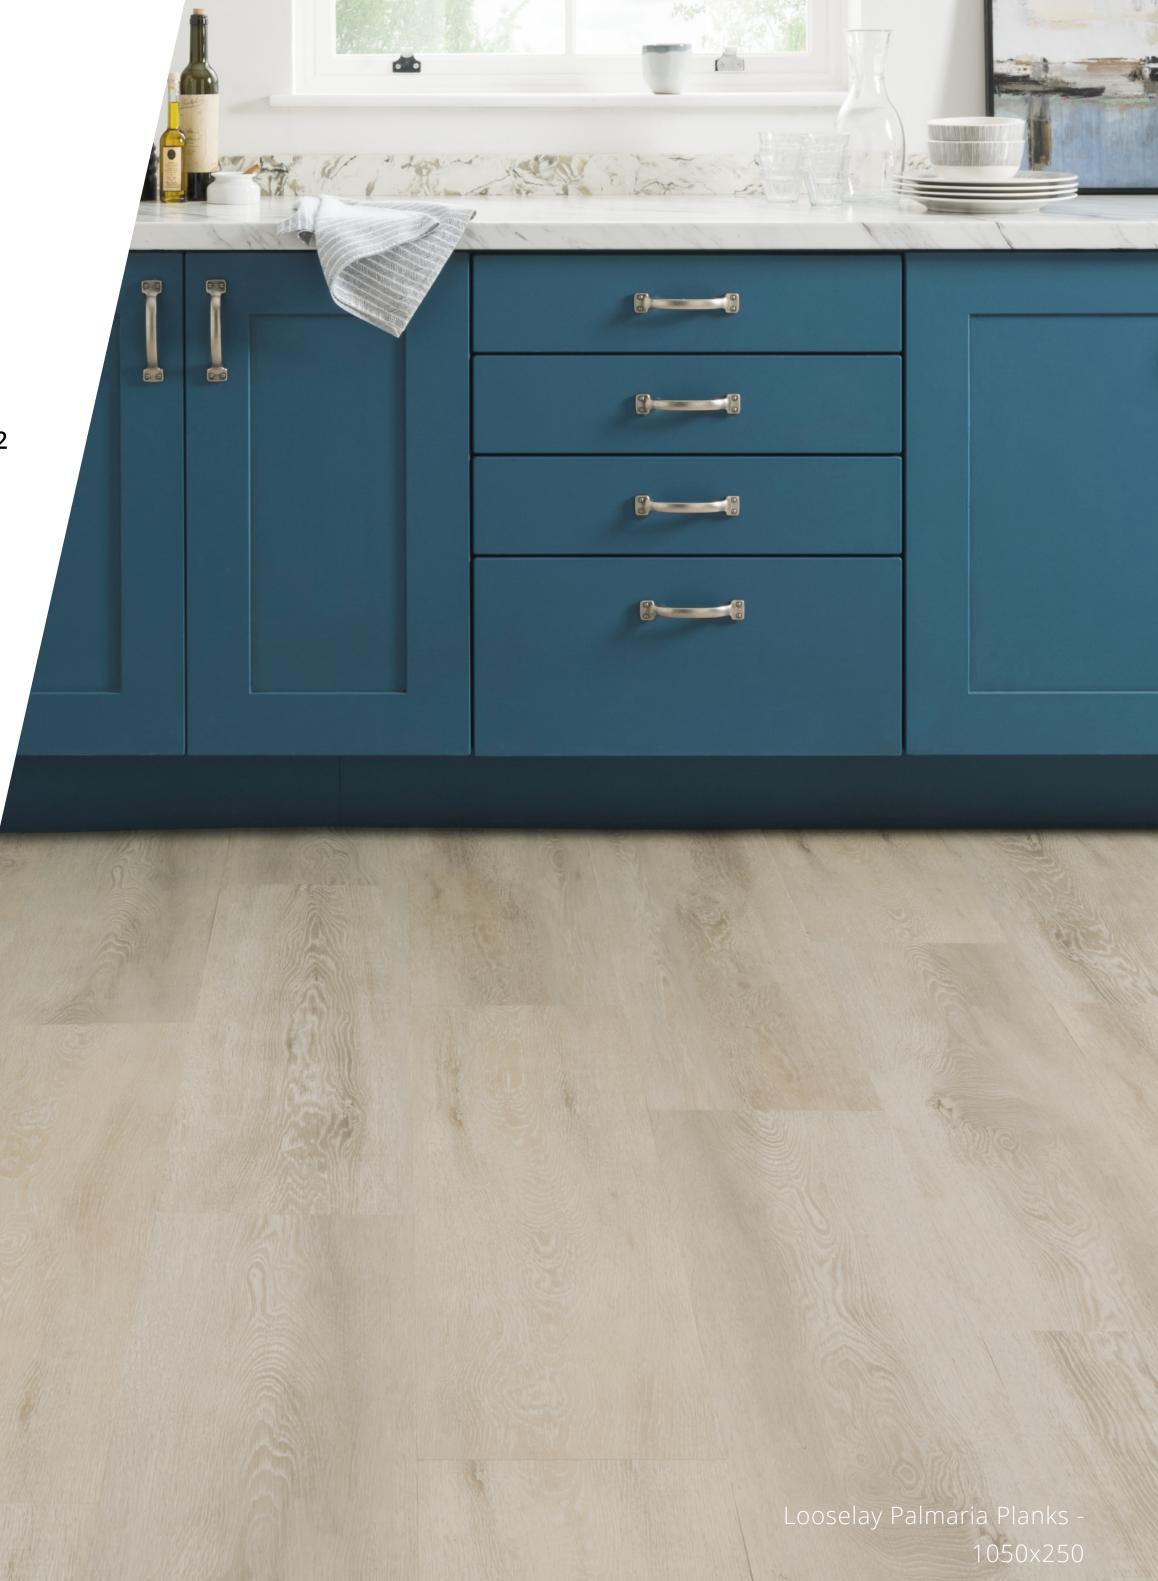

e room and held in place by its friction grip backing. The pliable nature of Palio LooseLay means it is easy to score and snap to size. A great choice for those who wish to swap out their floor frequently, playrooms and rental properties where damages can occur, it's easy to change a plank or tile without taking up the whole floor. A tackifier is recommended for thresholds and rooms greater than 16m2 to provide extra grip to the subfloor.

Tackifier dries clear within between 30-60 minutes, allowing for incredibly efficient installation even over large areas.



All of the ranges pictured are kept in stock at our Killingworth Warehouse.



### CONTENTS

Wood Plank 01-07

Tile Look 08-10



### Linosa





#### Sicilia





#### Tavolara





## Lampione





## Budeli





### Palmaria





#### Torcello





#### Vulcano

The Looselay Tile is sold in packs of 3.05m<sup>2</sup> Each Tile comes as 610x500





### Nisida



The Looselay Tile is sold in packs of 3.05m<sup>2</sup> Each Tile comes as 610x500



## Tino

The Looselay Tile is sold in packs of 3.05m<sup>2</sup> Each Tile comes as 610x500