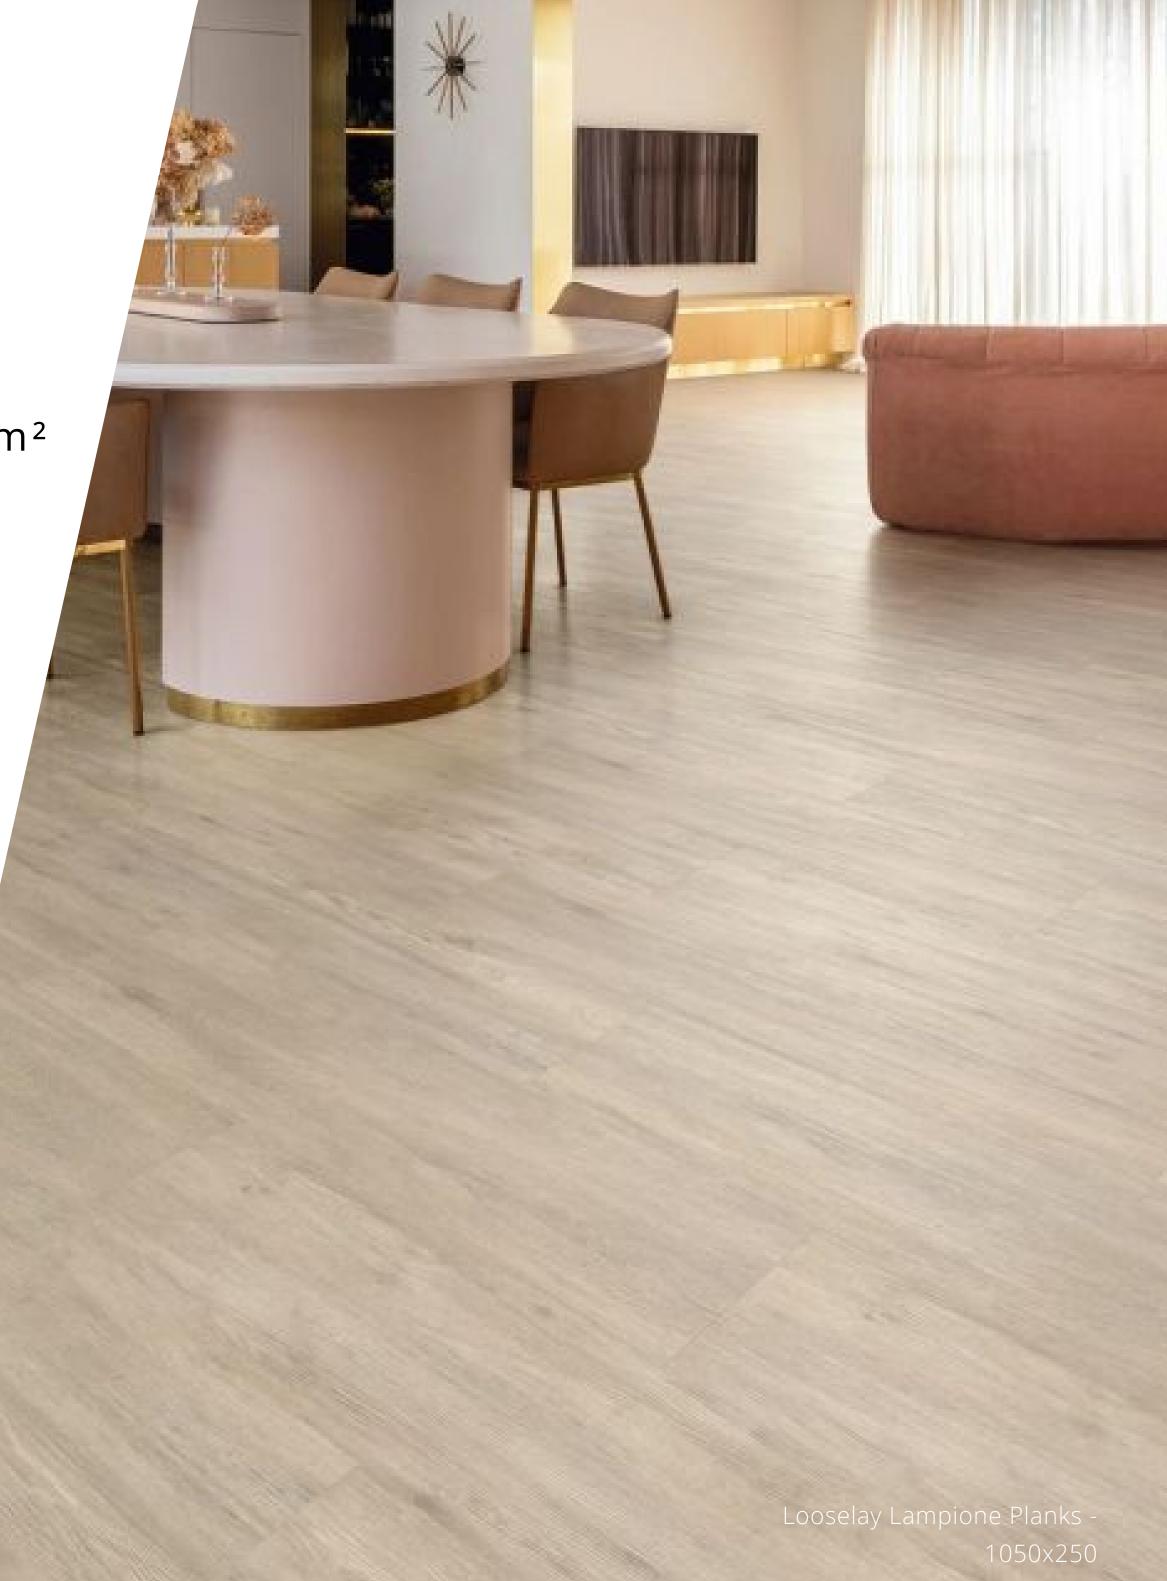

to each other and the edge of the room and held in place by its friction grip backing. The pliable nature of Palio LooseLay means it is easy to score and snap to size. A great choice for those who wish to swap out their floor frequently, playrooms and rental properties where damages can occur, it's easy to change a plank or tile without taking up the whole floor. A tackifier is recommended for thresholds and rooms greater than 16m2 to provide extra grip to the subfloor.

Tackifier dries clear within between 30-60 minutes, allowing for incredibly efficient installation even over large areas.



All of the ranges pictured are kept in stock at our Killingworth Warehouse.



### CONTENTS

Wood Plank 01-07

Tile Look 08-10



### Linosa





#### Sicilia





#### Tavolara





## Lampione





## Budeli





### Palmaria





#### Torcello





#### Vulcano

The Looselay Tile is sold in packs of 3.05m<sup>2</sup> Each Tile comes as 610x500





### Nisida



The Looselay Tile is sold in packs of 3.05m<sup>2</sup> Each Tile comes as 610x500



## Tino

The Looselay Tile is sold in packs of 3.05m<sup>2</sup> Each Tile comes as 610x500