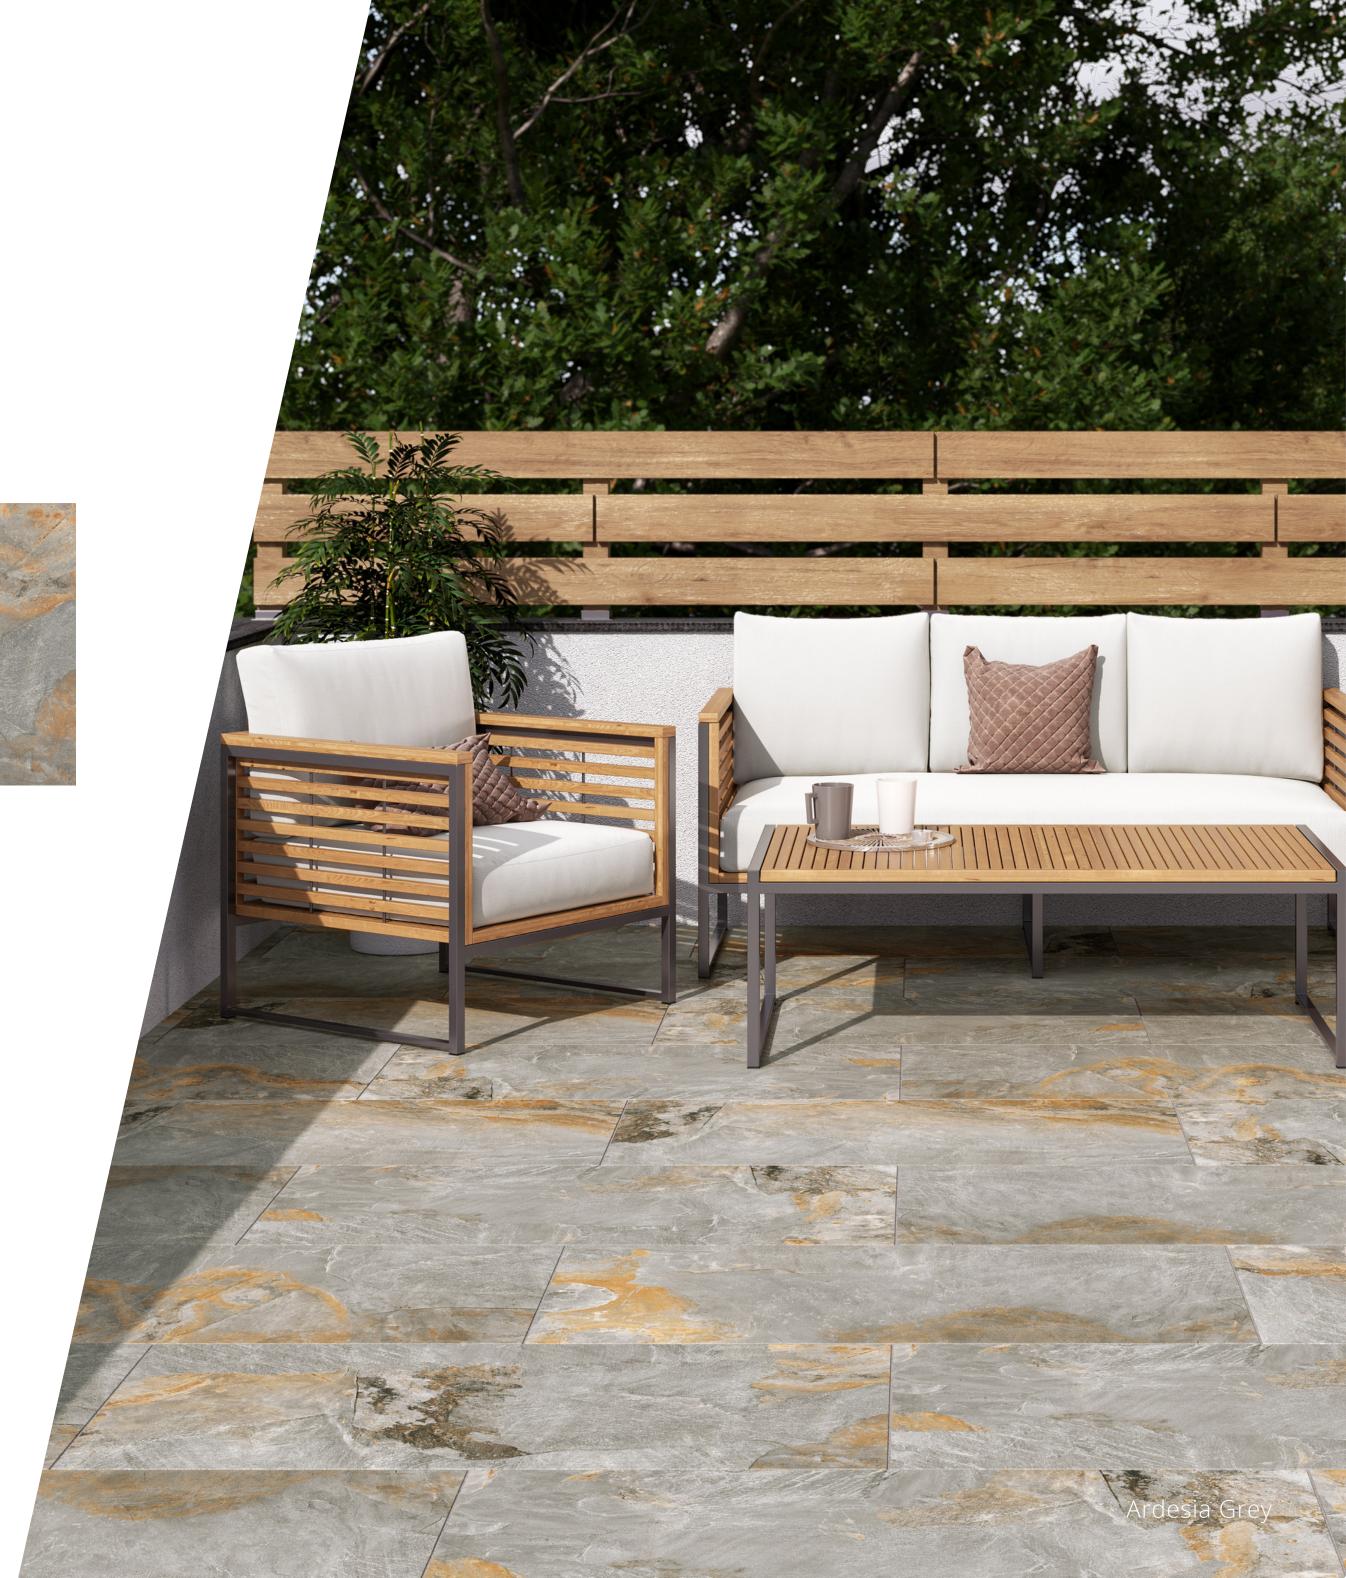

this brochure may differ slightly from actual tiles. It is recommended that a sample tile from the current batch be ordered for a more accurate colour representation.

#### **Shade Variation**

Shade variation is an inherent feature of porcelain and ceramic tiles we therefore recommend that a satisfactory blend is achieved prior to fixing. It is also recommended that sufficient tiles are purchased at one time as there may be a shade variation between batches. No liability for shade issues will be accepted after fixing.

#### **Dimensions**

Nominal dimension are shown throughout this brochure, these are subject to minor variation within international standards.

### CONTENTS

**Stock Ranges** 





### Allestone





Light Grey 1200x600

#### Stock Range

### Ardesia





Beige 1200x600



#### Assen





Anthracite 600x600



## Bodo





Grey 900x600





Beige 900x600



## Dakota



Dakota 1200x600



#### Status



White 900x600





Calcite 900x600



# Teak



Roble 1210x305



#### Urano



Urano 1200x600





#### **Our Branches**

| Westerhope           | Killingworth        | Sunderland            |
|----------------------|---------------------|-----------------------|
| Unit 2, Redburn Road | 2 Planet Place      | Unit 7a, Carmere Road |
| Westerhope           | Killingworth        | Leechmere Ind Est     |
| Newcastle upon Tyne  | Newcastle upon Tyne | Sunderland            |
| NE5 1NB              | NE12 6DY            | SR2 9TW               |
| Tel - 0191 214 0336  |                     | Tel - 0191 500 9552   |

sales@westerhopetilecentre.com